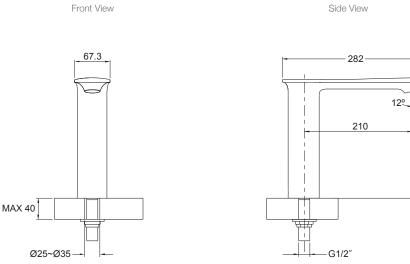

#### **Technical Details**

#### **Installation Notes:**

- G1/2" male thread.
- Maximum bench thickness is 40mm.
- Optimum working pressure 300-500 kPa.
- Inline filters should be used to protect tapware from debris that may be present within the plumbing.