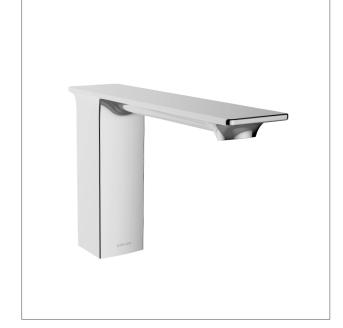

# Stance® Slim Hob Mount Bath Spout

Kohler Code 77189T-CP

### Product

• Stance<sup>®</sup> Slim hob mount bath spout

### Features

- Polished chrome
- Metal construction
- Suitable for mains pressure
- KOHLER finishes resist tarnishing and corrosion