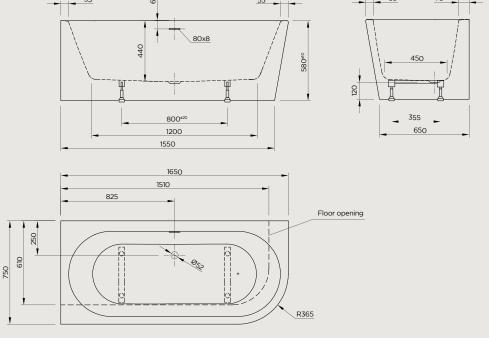

#### SPECS

| MODEL CODE       | WALL1650SRH                                                                       | WALL1650SRHMATTWH |
|------------------|-----------------------------------------------------------------------------------|-------------------|
| COLOUR           | Gloss white                                                                       | Matt white        |
| DIMENSIONS       | 1,650 X 750 X 580 mm                                                              |                   |
| WEIGHT           | 39 kg                                                                             |                   |
| VOLUME           | 200 litres                                                                        |                   |
| BATH WASTE KIT   |                                                                                   |                   |
| GLOSS WHITE BATH | Factory fitted slot over flow system with click clack waste, in chrome finish     |                   |
| MATT WHITE BATH  | Factory fitted slot over flow system with click clack waste, in matt white finish |                   |

#### TECHNICAL DRAWING