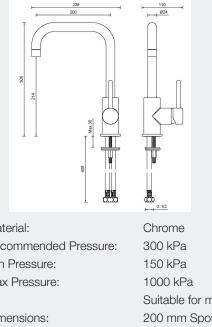

| Material:             | Chrome                                             |
|-----------------------|----------------------------------------------------|
| Recommended Pressure: | 300 kPa                                            |
| Min Pressure:         | 150 kPa                                            |
| Max Pressure:         | 1000 kPa                                           |
|                       | Suitable for main or balanced water pressure       |
| Dimensions:           | 200 mm Spout length                                |
|                       | 214 mm Spout height                                |
|                       | 306 mm Tap height                                  |
| Mounting Hole:        | Ø35 mm Tap hole required                           |
| Standard Inclusions:  | Australian standard flexible hose and fittings     |
|                       | Stabilising plate to increase stability of the tap |
|                       | when fitted in stainless steel sinks               |
| Warranty:             | 10 years                                           |
|                       |                                                    |

Note: Measurements are within 2 - 3mm of factory tolerance. It is advisable to check dimensions of physical product when measuring for installations and before doing any cut outs.

\*Due to continual product development the information provided is not final and may be subject to change.