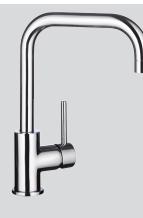

## **NELIA**

Model Code NELIA - Chrome

**Description** Single lever mixer tap

Warranty 10 year warranty

| Features                   | Benefits                                                                                                                                                                                |
|----------------------------|-----------------------------------------------------------------------------------------------------------------------------------------------------------------------------------------|
| Elegant Chrome Tap         | Elegant chrome finish that greatly impresses and which will suit all types of kitchen sinks, products and worktops. It is a durable design that is easily cleaned and maintenance free. |
| DR Brass Body              | Provides a good feeling everyday about the hygiene and health protection for the whole family, whilst using certified quality materials.                                                |
| 360° Swivel Spout          | Allows maximum access to the sink for washing large items.                                                                                                                              |
| High Clearance Outlet      | Gives greater ability to clean larger items in confined space.                                                                                                                          |
| Ceramic Disk Cartridge     | Durable and long lasting ceramic disk technology.                                                                                                                                       |
| 3 Filter Removable Aerator | <ul><li>Controls water flow</li><li>Reduces splashing effect and easy to clean</li></ul>                                                                                                |