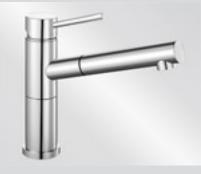

## **ALTAS**

Model Code ALTAS - Chrome

Description Single lever mixer tap with pull out arm

Warranty 10 year warranty

**BLANCO** 

| Features               | Benefits                                                                                                                                                                                |
|------------------------|-----------------------------------------------------------------------------------------------------------------------------------------------------------------------------------------|
| Engineered in Germany  | Elegant chrome finish that greatly impresses and which will suit all types of kitchen sinks, products and worktops. It is a durable design that is easily cleaned and maintenance free. |
| 128° Swivel Spout      | Allows better access to the sink for washing large items.                                                                                                                               |
| Metal-sheathed hose    | Pull out hand spray with metal sheathed hose ensures longevity of the tap.                                                                                                              |
| High Clearance Outlet  | Giving greater ability to clean larger items in confined space.                                                                                                                         |
| Ceramic Disk Cartridge | Durable and long lasting ceramic disk technology.                                                                                                                                       |