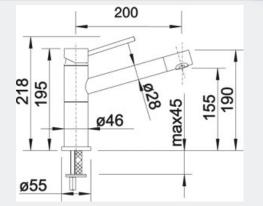

| Material:             | Chrome                                             |
|-----------------------|----------------------------------------------------|
| Recommended Pressure: | 300 kPa                                            |
| Min Pressure:         | 150 kPa                                            |
| Max Pressure:         | 1000 kPa                                           |
|                       | Suitable for main or balanced water pressure       |
| Dimensions:           | 200 mm Spout length                                |
|                       | 155 mm Spout Height                                |
|                       | 218mm Tap Height                                   |
| Mounting Hole;        | Ø35 mm tap hole required                           |
| Standard Inclusions:  | Australian standard flexible hose and fittings     |
| Inclusions:           | Stabilising plate to increase stability of the tap |
|                       | when fitted in stainless steel sinks               |
| Warranty:             | 10 years                                           |
|                       |                                                    |

Note: Measurements are within 2 - 3mm of factory tolerance. It is advisable to check dimensions of physical product when measuring for installations and before doing any cut outs.

\*Due to continual product development the information provided is not final and may be subject to change.