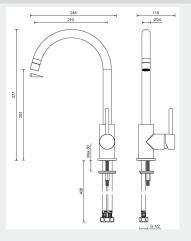

Material: Chrome
Recommended Pressure: 300 kPa
Min Pressure: 150 kPa
Max Pressure: 1000 kPa

Suitable for main or balanced water pressure

Dimensions: 210 mm Spout length

261 mm Spout height 377 mm Tap height

Mounting Hole: Ø35 mm Tap hole required

Standard Inclusions: Australian standard flexible hose and fittings

Stabilising plate to increase stability of the tap

when fitted in stainless steel sinks

Warranty: 10 years

Note: Measurements are within 2 - 3mm of factory tolerance. It is advisable to check dimensions of physical product when measuring for installations and before doing any cut outs.

\*Due to continual product development the information provided is not final and may be subject to change.