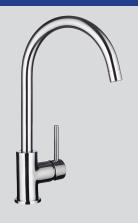

## **BONERA**

## **Model Code**

BONERA - Chrome

## **Description**

Single lever mixer tap - high ark spout