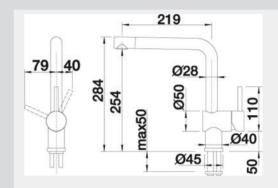

Material: Chrome
Recommended Pressure: 300 kPa
Min Pressure: 150 kPa
Max Pressure: 1000 kPa
Suitable for main or balanced water pressure

Dimensions: 219 mm Spout length

254 mm Spout Height 284 mm Tap Height

Mounting Hole; Ø35 mm tap hole required

Standard Inclusions: Australian standard flexible hose and fittings
Inclusions: Stabilising plate to increase stability of the tap

when fitted in stainless steel sinks