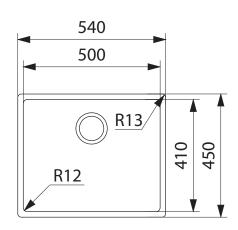

## **PRODUCT INFORMATION**

| Installation     | Topmount/Flushmount/Undermount |
|------------------|--------------------------------|
| Dimensions       | 540 x 450mm                    |
| Cabinet Base     | 600mm                          |
| Bowl Size        | 500 x 410 x 200mm/41L          |
| Bowl Radius      | 12mm                           |
| Cut-Out Size     | Template                       |
| Cut-Out Template | Yes                            |
| Waste Outlet     | Semi Integrated Waste          |
| Overflow         | Yes                            |
| Tap Holes        | No                             |
| Remote Waste     | No                             |
| Finish           | Stainless Steel                |
| Warranty         | 50 Years                       |
|                  |                                |

NOTE: Cut-out dimensions are a guide only, please use the actual sink as your template.