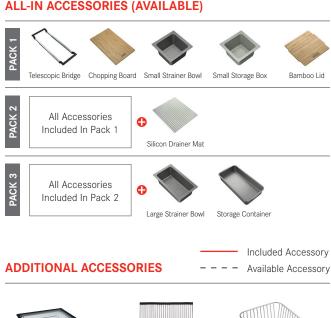

m                    |
| Cabinet Base     | 600mm                          |
| Bowl Size        | 500 x 410 x 200mm/41L          |
| Bowl Radius      | 12mm                           |
| Cut-Out Size     | Template                       |
| Cut-Out Template | Yes                            |
| Waste Outlet     | Semi Integrated Waste          |
| Overflow         | Yes                            |
| Tap Holes        | No                             |
| Remote Waste     | No                             |
| Finish           | Stainless Steel                |
| Warranty         | 50 Years                       |
|                  |                                |

NOTE: Cut-out dimensions are a guide only, please use the actual sink as your template.

## **ALL-IN ACCESSORIES (AVAILABLE)**





RM44 Rollamat

DB664 Drainer Basket

## **FEATURES & BENEFITS**











DT360

**Extension Drainer**