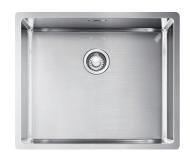

## **PRODUCT INFORMATION**

| Installation     | Topmount/Flushmount/Undermount |
|------------------|--------------------------------|
| Dimensions       | 540 x 450mm                    |
| Cabinet Base     | 600mm                          |
| Bowl Size        | 500 x 410 x 200mm/41L          |
| Bowl Radius      | 12mm                           |
| Cut-Out Size     | Template                       |
| Cut-Out Template | Yes                            |
| Waste Outlet     | Semi Integrated Waste          |
| Overflow         | Yes                            |
| Tap Holes        | No                             |
| Remote Waste     | No                             |
| Finish           | Stainless Steel                |
| Warranty         | 50 Years                       |
|                  |                                |