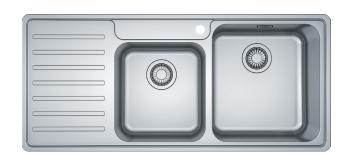

# **BELL**

# BCX621LHD

#### **PRODUCT INFORMATION**

| Installation            | Topmount                                       |
|-------------------------|------------------------------------------------|
| Dimensions              | 1080 x 480mm                                   |
| Cabinet Base            | 800mm                                          |
| Bowl Size               | 380 x 415 x 180mm/27L<br>320 x 350 x 160mm/17L |
| Bowl Radius             | 50mm                                           |
| Cut-Out Size            | 1057 x 457mm, cr=15                            |
| <b>Cut-Out Template</b> | No                                             |
| Waste Outlet            | Semi Integrated Waste                          |
| Overflow                | Yes                                            |
| Tap Holes               | ø35mm                                          |
| Remote Waste            | No                                             |
| Finish                  | Stainless Steel                                |
| Warranty                | 50 Years                                       |