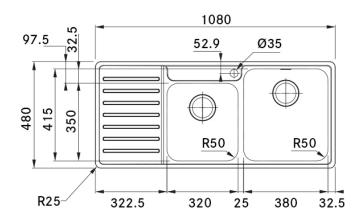

#### **PRODUCT INFORMATION**

| Installation            | Topmount                                       |
|-------------------------|------------------------------------------------|
| Dimensions              | 1080 x 480mm                                   |
| Cabinet Base            | 800mm                                          |
| Bowl Size               | 380 x 415 x 180mm/27L<br>320 x 350 x 160mm/17L |
| Bowl Radius             | 50mm                                           |
| Cut-Out Size            | 1057 x 457mm, cr=15                            |
| <b>Cut-Out Template</b> | No                                             |
| Waste Outlet            | Semi Integrated Waste                          |
| Overflow                | Yes                                            |
| Tap Holes               | ø35mm                                          |
| Remote Waste            | No                                             |
| Finish                  | Stainless Steel                                |
| Warranty                | 50 Years                                       |

**NOTE:** Cut-out dimensions are a guide only, please use the actual sink as your template.