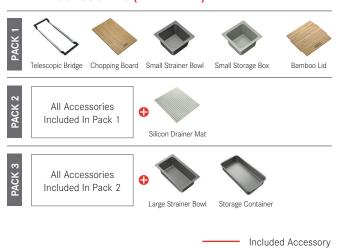

50mm                                           |
| Cut-Out Size            | 1057 x 457mm, cr=15                            |
| <b>Cut-Out Template</b> | No                                             |
| Waste Outlet            | Semi Integrated Waste                          |
| Overflow                | Yes                                            |
| Tap Holes               | ø35mm                                          |
| Remote Waste            | No                                             |
| Finish                  | Stainless Steel                                |
| Warranty                | 50 Years                                       |

**NOTE:** Cut-out dimensions are a guide only, please use the actual sink as your template.

#### **ALL-IN ACCESSORIES (AVAILABLE)**



## ADDITIONAL ACCESSORIES



## **FEATURES & BENEFITS**













--- Available Accessory