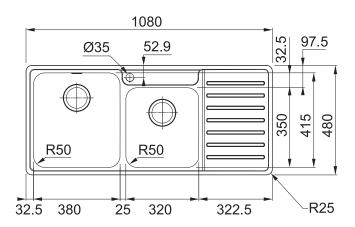

#### **PRODUCT INFORMATION**

| Installation            | Topmount                                       |
|-------------------------|------------------------------------------------|
| Dimensions              | 1080 x 480mm                                   |
| Cabinet Base            | 800mm                                          |
| Bowl Size               | 380 x 415 x 180mm/27L<br>320 x 350 x 160mm/17L |
| Bowl Radius             | 50mm                                           |
| Cut-Out Size            | 1057 x 457mm, cr=15                            |
| <b>Cut-Out Template</b> | No                                             |
| Waste Outlet            | Semi Integrated Waste                          |
| Overflow                | Yes                                            |
| Tap Holes               | ø35mm                                          |
| Remote Waste            | No                                             |
| Finish                  | Stainless Steel                                |
| Warranty                | 50 Years                                       |

 $\ensuremath{\text{NOTE:}}$  Cut-out dimensions are a guide only, please use the actual sink as your template.