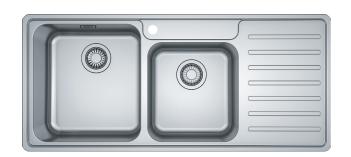

#### **PRODUCT INFORMATION**

| Installation            | Topmount                                       |
|-------------------------|------------------------------------------------|
| Dimensions              | 1080 x 480mm                                   |
| Cabinet Base            | 800mm                                          |
| Bowl Size               | 380 x 415 x 180mm/27L<br>320 x 350 x 160mm/17L |
| Bowl Radius             | 50mm                                           |
| Cut-Out Size            | 1057 x 457mm, cr=15                            |
| <b>Cut-Out Template</b> | No                                             |
| Waste Outlet            | Semi Integrated Waste                          |
| Overflow                | Yes                                            |
| Tap Holes               | ø35mm                                          |
| Remote Waste            | No                                             |
| Finish                  | Stainless Steel                                |
| Warranty                | 50 Years                                       |