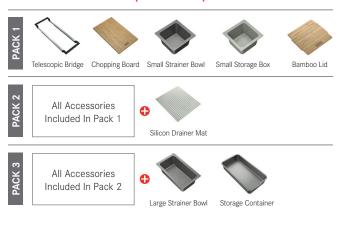

|
| Cut-Out Size            | 1057 x 457mm, cr=15                            |
| <b>Cut-Out Template</b> | No                                             |
| Waste Outlet            | Semi Integrated Waste                          |
| Overflow                | Yes                                            |
| Tap Holes               | ø35mm                                          |
| Remote Waste            | No                                             |
| Finish                  | Stainless Steel                                |
| Warranty                | 50 Years                                       |

 $\ensuremath{\text{NOTE:}}$  Cut-out dimensions are a guide only, please use the actual sink as your template.

#### **ALL-IN ACCESSORIES (AVAILABLE)**



### ADDITIONAL ACCESSORIES



#### **FEATURES & BENEFITS**













Included Accessory

--- Available Accessory