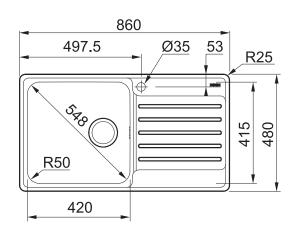

#### **PRODUCT INFORMATION**

| Installation     | Topmount              |
|------------------|-----------------------|
| Dimensions       | 840 x 480mm           |
| Cabinet Base     | 600mm                 |
| Bowl Size        | 420 x 415 x 200mm/34L |
| Bowl Radius      | 50mm                  |
| Cut-Out Size     | 837 x 457mm, cr=15    |
| Cut-Out Template | No                    |
| Waste Outlet     | Semi Integrated Waste |
| Overflow         | Yes                   |
| Tap Holes        | ø35mm                 |
| Remote Waste     | No                    |
| Finish           | Stainless Steel       |
| Warranty         | 50 Years              |

**NOTE:** Cut-out dimensions are a guide only, please use the actual sink as your template.