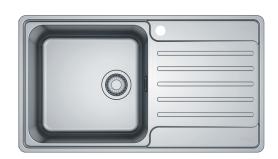

## BCX611RHD

#### **PRODUCT INFORMATION**

| Installation     | Topmount              |
|------------------|-----------------------|
| Dimensions       | 840 x 480mm           |
| Cabinet Base     | 600mm                 |
| Bowl Size        | 420 x 415 x 200mm/34L |
| Bowl Radius      | 50mm                  |
| Cut-Out Size     | 837 x 457mm, cr=15    |
| Cut-Out Template | No                    |
| Waste Outlet     | Semi Integrated Waste |
| Overflow         | Yes                   |
| Tap Holes        | ø35mm                 |
| Remote Waste     | No                    |
| Finish           | Stainless Steel       |
| Warranty         | 50 Years              |