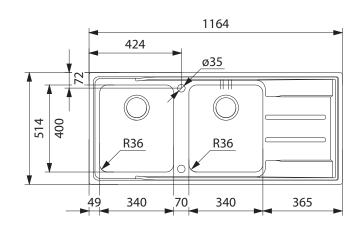

#### **PRODUCT INFORMATION**

| Installation     | Topmount/Flushmount                                      |
|------------------|----------------------------------------------------------|
| Dimensions       | 1164 x 514mm                                             |
| Cabinet Base     | 800mm                                                    |
| Bowl Size        | 340 x 400 x 190mm/25L (x2)                               |
| Bowl Radius      | 36mm                                                     |
| Cut-Out Size     | Topmount: 1155 x 506, cr=20 Flushmount: utlises DXF file |
| Cut-Out Template | Yes                                                      |
| Waste Outlet     | Semi Integrated Waste                                    |
| Overflow         | Yes                                                      |
| Tap Holes        | ø35mm                                                    |
| Remote Waste     | Yes                                                      |
| Finish           | Stainless Steel                                          |
| Warranty         | 50 Years                                                 |
| Warranty         | 50 Years                                                 |

**NOTE:** Cut-out dimensions are a guide only, please use the actual sink as your template.