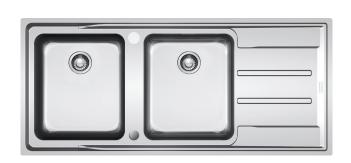

# **ATON**

## ANX221RHD

NOTE: May require purchase of an additional waste kit.

#### **PRODUCT INFORMATION**

| Installation     | Topmount/Flushmount                                      |
|------------------|----------------------------------------------------------|
| Dimensions       | 1164 x 514mm                                             |
| Cabinet Base     | 800mm                                                    |
| Bowl Size        | 340 x 400 x 190mm/25L (x2)                               |
| Bowl Radius      | 36mm                                                     |
| Cut-Out Size     | Topmount: 1155 x 506, cr=20 Flushmount: utlises DXF file |
| Cut-Out Template | Yes                                                      |
| Waste Outlet     | Semi Integrated Waste                                    |
| Overflow         | Yes                                                      |
| Tap Holes        | ø35mm                                                    |
| Remote Waste     | Yes                                                      |
| Finish           | Stainless Steel                                          |
| Warranty         | 50 Years                                                 |
| Warranty         | 50 Years                                                 |