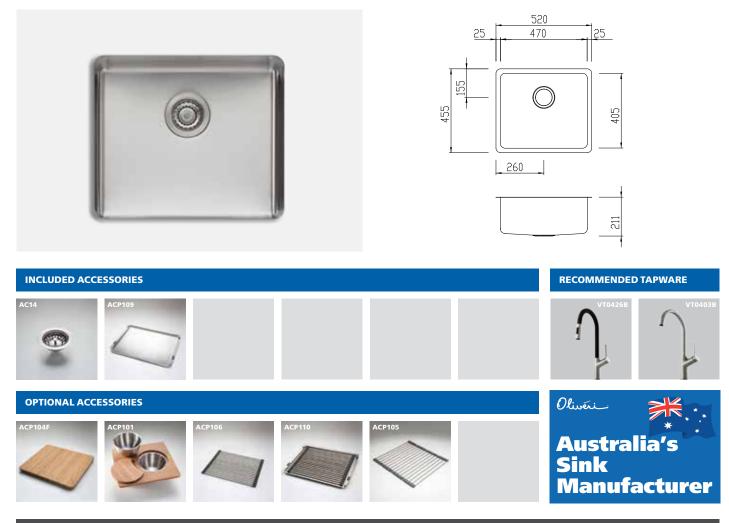

## SPECIFICATIONS

Description Single bowl undermount sink

Sink Size 520W x 455H

Large Bowl 470W x 405H x 205D / 39L

| Construction     | Fabricated with 25mm radius corners, Softtone" and soundproofing. |
|------------------|-------------------------------------------------------------------|
| Material         | 304 grade, 18/10 brushed stainless steel (1.2mm thick)            |
| Installation     | Undermount recommended.                                           |
| Fixings          | Undermount clips supplied                                         |
| Cut Out Template | oliverisinks.com                                                  |
| Min Cabinet Size | 600mm                                                             |
| Tap holes        | n/a                                                               |
| Waste fittings   | 1 x 90mm basket waste included                                    |
| Overflow         | Not available                                                     |
| Carton Size      | 590 x 510 x 250mm                                                 |
| Weight           | 6.5kg                                                             |
| Warranty         | Lifetime manufacturer's warranty (refer to oliverisinks.com)      |
|                  |                                                                   |