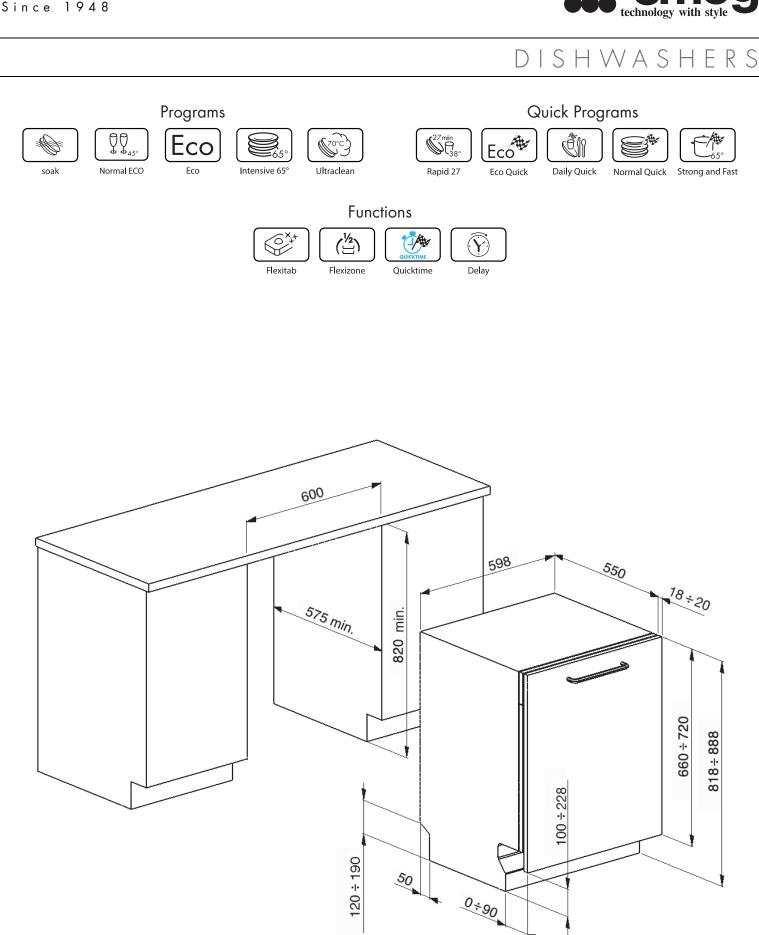

## EAN 8017709278762

| Size                   | 598mmW × 570mmD × 818mm-888mmH                                                                                     |
|------------------------|--------------------------------------------------------------------------------------------------------------------|
| Capacity               | 14 Place settings                                                                                                  |
| Finish                 | Fully integrated                                                                                                   |
| Display                | LED Lights                                                                                                         |
| Programs               | 5 + 5 Quick Programs                                                                                               |
| End of cycle indicator | Acoustic signal                                                                                                    |
| Baskets                | 3 Levels                                                                                                           |
| Wash system            | Orbital Wash System                                                                                                |
| Water softener         | No                                                                                                                 |
| Temperatures           | 45°, 50°, 55°, 65°, 70°C                                                                                           |
| Features               | Fully adjustable upper and middle baskets<br>Quicklime programs<br>Flexizone<br>Flexitabs<br>Self Balancing hinges |
| Water connection       | Hot or cold Water Connection (60°C Max)                                                                            |
| Timer                  | 3-6-9 Hours, with automatic soak                                                                                   |
| Filtration             | Stainless steel 5 stage filter                                                                                     |
| Drying                 | Natural condenser drying with SmartDry (Enersave)                                                                  |
| Safety                 | Active Acquastop                                                                                                   |
| Noise                  | 47dBA                                                                                                              |
| Water usage            | 9.9 Litres                                                                                                         |
| Power                  | 1800 W<br>220-240V<br>50 Hz<br>10A                                                                                 |
| Warranty               | Two years parts and labour                                                                                         |

### MADE IN ITALY

Since 1948

PLEASE NOTE: drawings are not to scale. They are to assist only. WARNING: technical specifications and product sizes can be varied by the manufacturer without notice. Cutouts for appliances should only be by physical product measurements. The above information is indicative only.