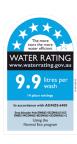

## EAN 8017709278762

| Size                   | 598mmW × 570mmD × 818mm-888mmH                                                                                     |
|------------------------|--------------------------------------------------------------------------------------------------------------------|
| Capacity               | 14 Place settings                                                                                                  |
| Finish                 | Fully integrated                                                                                                   |
| Display                | LED Lights                                                                                                         |
| Programs               | 5 + 5 Quick Programs                                                                                               |
| End of cycle indicator | Acoustic signal                                                                                                    |
| Baskets                | 3 Levels                                                                                                           |
| Wash system            | Orbital Wash System                                                                                                |
| Water softener         | No                                                                                                                 |
| Temperatures           | 45°, 50°, 55°, 65°, 70°C                                                                                           |
| Features               | Fully adjustable upper and middle baskets<br>Quicklime programs<br>Flexizone<br>Flexitabs<br>Self Balancing hinges |
| Water connection       | Hot or cold Water Connection (60°C Max)                                                                            |
| Timer                  | 3-6-9 Hours, with automatic soak                                                                                   |
| Filtration             | Stainless steel 5 stage filter                                                                                     |
| Drying                 | Natural condenser drying with SmartDry (Enersave)                                                                  |
| Safety                 | Active Acquastop                                                                                                   |
| Noise                  | 47dBA                                                                                                              |
| Water usage            | 9.9 Litres                                                                                                         |
| Power                  | 1800 W<br>220-240V<br>50 Hz<br>10A                                                                                 |
| Warranty               | Two years parts and labour                                                                                         |