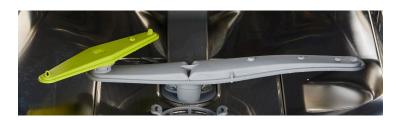

## ORBITAL WASH SYSTEM

Smeg's orbital wash system has a major spray arm and satellite spray arm which spins ten times for every single revolution of the major spray arm to ensure water is thoroughly distributed in-between every piece in the wash for exceptional results.