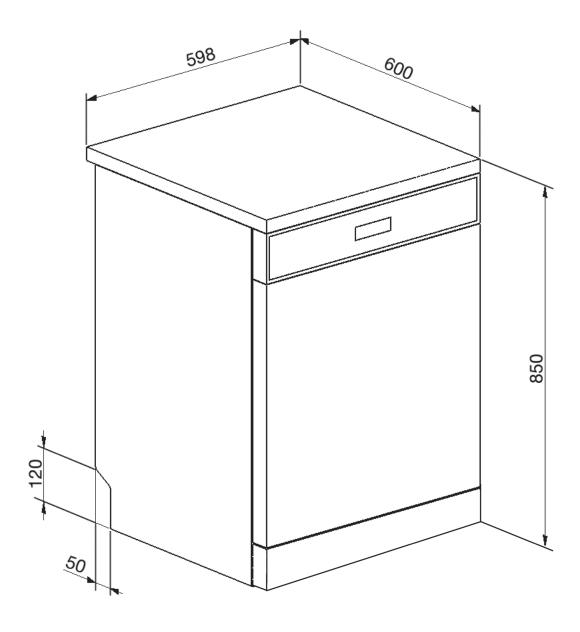

### EAN 8017709278830

598mmW x 600mmD x 848mmH Size

14 Place settings Capacity

White Finish Display LED lights

Programs 5 + 5 Quick Programs

End of cycle indicator On display, with acoustic signal

**Baskets** 3 Levels