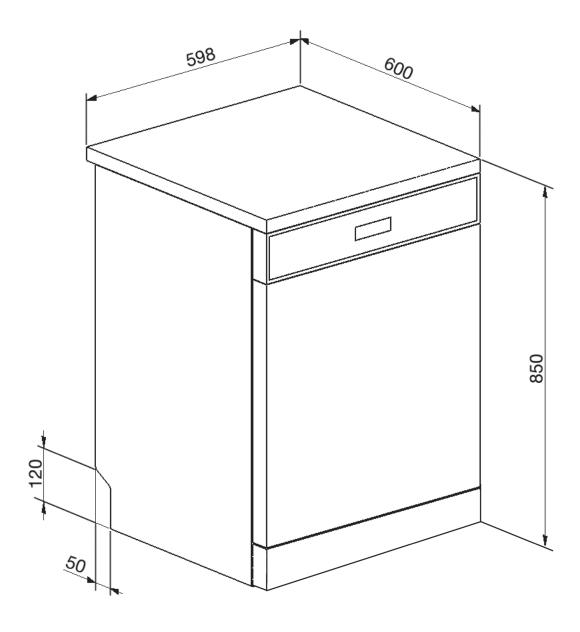

### EAN 8017709278809

Capacity 14 Place settings

Finish Black
Display LED lights

Programs 5 + 5 Quick Programs

End of cycle indicator On display, with acoustic signal

Baskets 3 Levels

Wash system Orbital Wash System