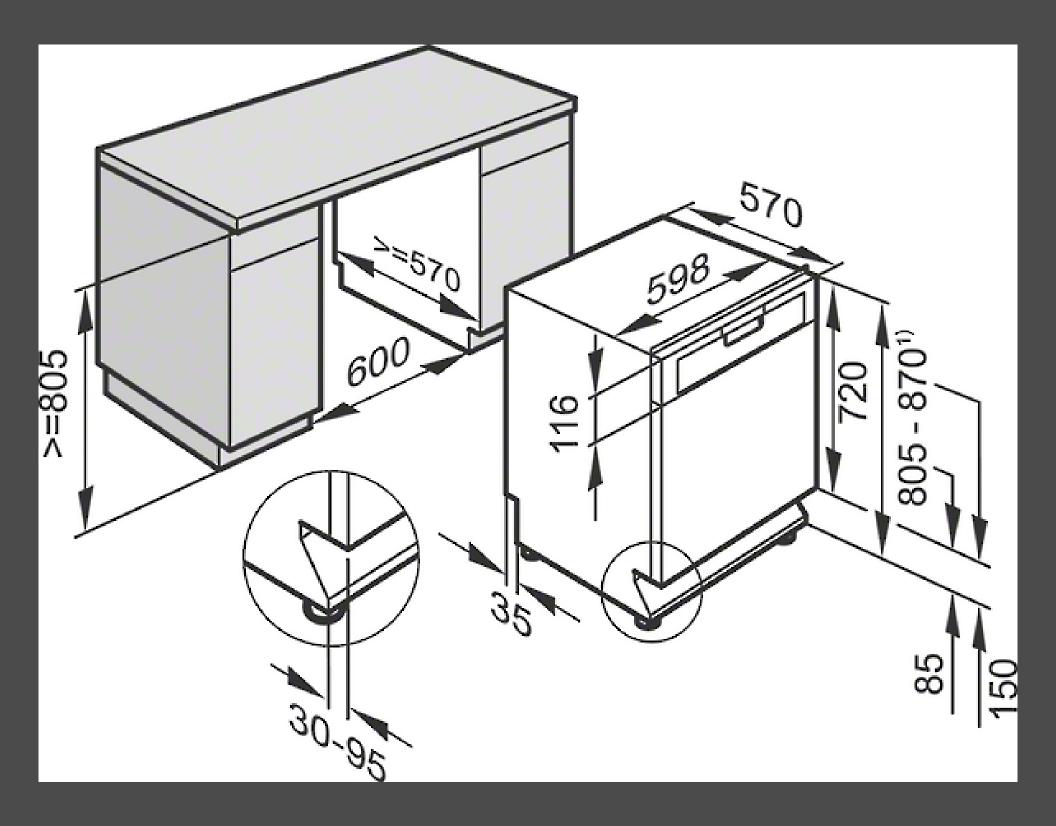

## Installation drawings

Whether you want to replace a household appliance or planning a kitchen - here you will find all the relevant installation diagrams for your Miele appliance.

If you want to download an installation diagram, please click on the appropriate image and the high-resolution version is displayed. To download, click the right mouse button and save the image on your computer.

Please note that the installation and maintenance of our equipment should only be performed by a licensed contractor. For questions, please call us and we will advise you without any obligation!