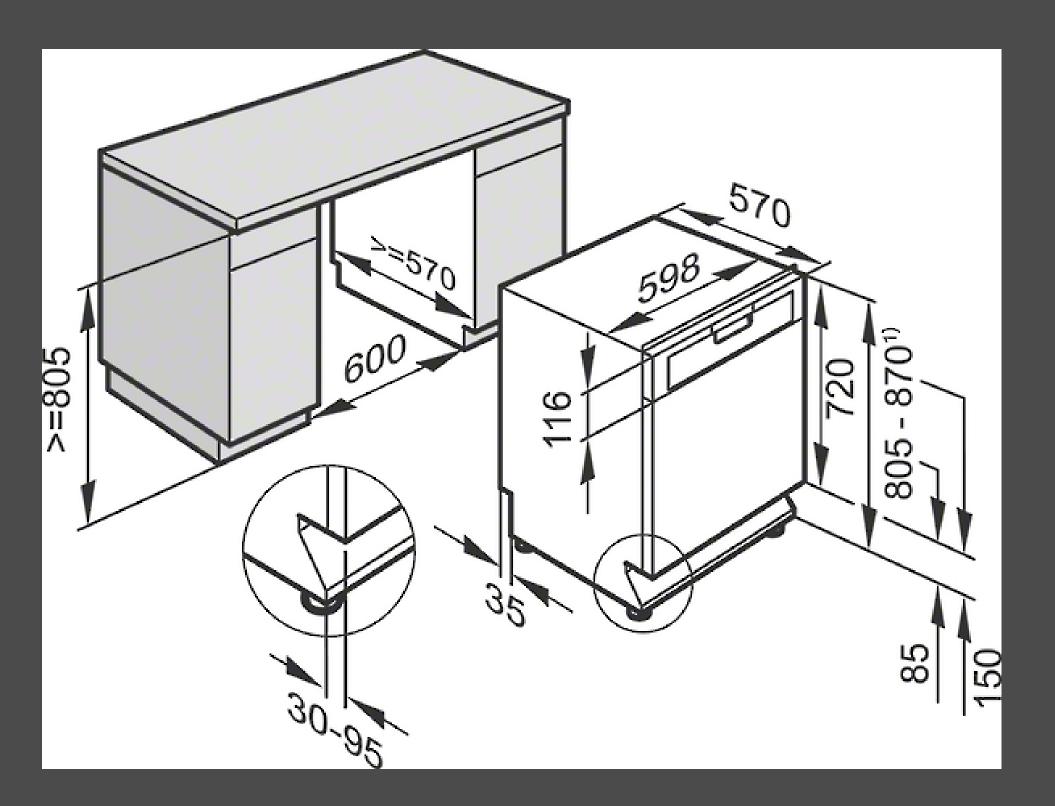

## Installation drawings

Whether you want to replace a household appliance or planning a kitchen - here you will find all the relevant installation diagrams for your Miele appliance.

If you want to download an installation diagram, please click on the appropriate image and the high-resolution version is displayed. To download, click the right mouse button and save the image on your computer.

Please note that the installation and maintenance of our equipment should only be performed by a licensed contractor. For questions, please call us and we will advise you without any obligation!