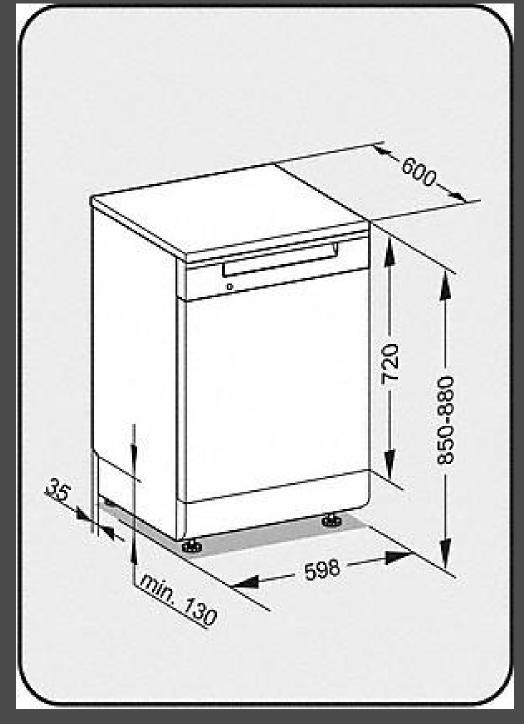

## Installation drawings

Whether you want to replace a household appliance or planning a kitchen - here you will find all the relevant installation diagrams for your Miele appliance.

If you want to download an installation diagram, please click on the appropriate image and the high-resolution version is displayed. To download, click the right mouse button and save the image on your computer.

Please note that the installation and maintenance of our equipment should only be performed by a licensed contractor. For questions, please call us and we will advise you without any obligation!