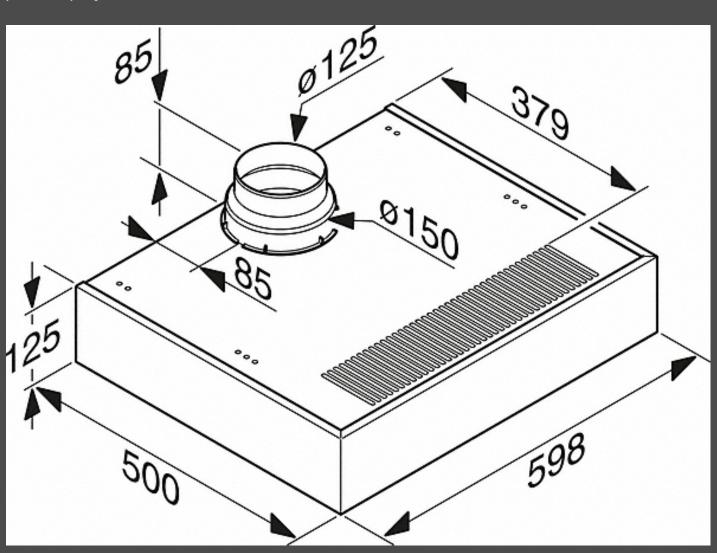

## Installation drawings

Whether you want to replace a household appliance or planning a kitchen - here you will find all the relevant installation diagrams for your Miele appliance.

If you want to download an installation diagram, please click on the appropriate image and the high-resolution version is displayed. To download, click the right mouse button and save the image on your computer.