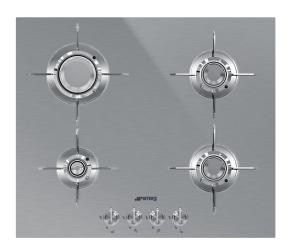

### PXL664AU 60CM LINEA BLADE FLAME GAS COOKTOP

Dimensions 600mmW x 510mmD x 92mmH

Finish Stainless steel
Capacity 4 burner

Front left 4.0 mj/hr Rear left 10.4 mj/hr Front right 6.1 mj/hr Rear right 6.1 mj/hr

### **COOKTOP FEATURES**

600mm $W \times 510$ mm $D \times 92$ mmHDimensions

Finish Stainless steel

Installation Top mount or flush mount

4 burner Capacity

Front left 4.0 mj/hr Rear left 10.4 mj/hr Front right 6.1 mj/hr Rear right 6.1 mj/hr