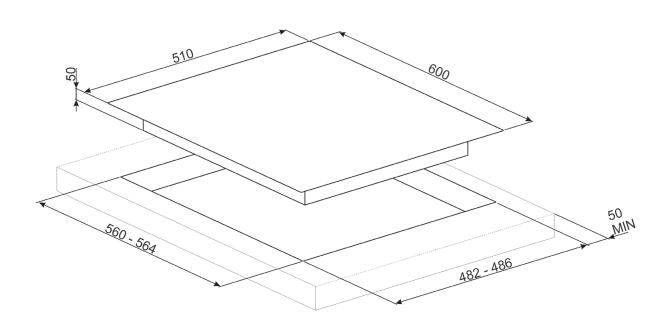

DEVICE

Safety fitted to all burners, the Flame Failure Device ensures that should a flame be extinguished accidentally, the gas supply to the specific burner is stopped. The burner can only then be reignited by following normal ignition procedure.

smeg.com.au ID190319



## PXL664AU 60CM LINEA BLADE FLAME GAS COOKTOP



### **COOKTOP FEATURES**

600mm $W \times 510$ mm $D \times 92$ mmHDimensions

Finish Stainless steel

Installation Top mount or flush mount

4 burner Capacity

Front left 4.0 mj/hr Rear left 10.4 mj/hr Front right 6.1 mj/hr Rear right 6.1 mj/hr

Ignition Automatic electronic

Set for natural gas — regulator supplied Adaptable for ULPG — no regulator Gas Connection

required

220-240 V 50/60Hz Power

1W

Safety Flame failure device

Warranty Five years parts and labour



ID190319 smeg.com.au



# PXL664AU 60CM LINEA BLADE FLAME GAS COOKTOP





**Dimensions**  $600 \text{mmW} \times 510 \text{mmD} \times 92 \text{mmH}$ 

Power 220-240 V 50/60Hz

1 VV

Warranty Five years parts and labour

### **TOPMOUNT**



### FLUSHMOUNT



smeg.com.au ID190319