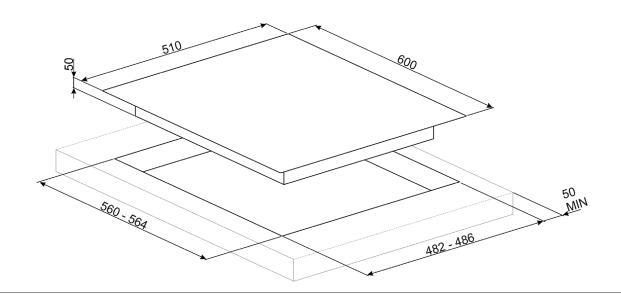

cedure.

smeg.com.au ID190319



## PXL664AU 60CM LINEA BLADE FLAME GAS COOKTOP



### **COOKTOP FEATURES**

600mm $W \times 510$ mm $D \times 92$ mmHDimensions

Finish Stainless steel

Installation Top mount or flush mount

4 burner Capacity

Front left 4.0 mj/hr Rear left 10.4 mj/hr Front right 6.1 mj/hr Rear right 6.1 mj/hr

Ignition Automatic electronic

Set for natural gas — regulator supplied Adaptable for ULPG — no regulator Gas Connection

required

220-240 V 50/60Hz Power

1W

Safety Flame failure device

Warranty Five years parts and labour



ID190319 smeg.com.au



# PXL664AU 60CM LINEA BLADE FLAME GAS COOKTOP





**Dimensions**  $600 \text{mmW} \times 510 \text{mmD} \times 92 \text{mmH}$ 

Power 220-240 V 50/60Hz

1 VV

Warranty Five years parts and labour

### **TOPMOUNT**



### FLUSHMOUNT



smeg.com.au ID190319