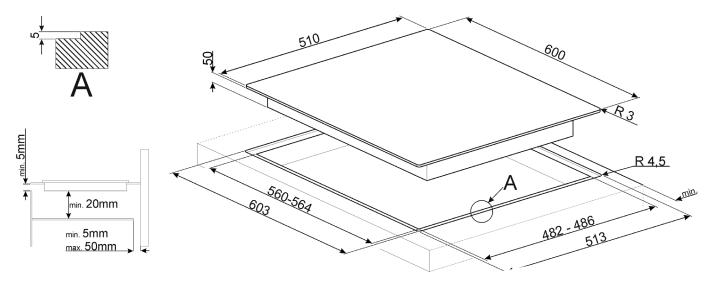

### PXL664AU 60CM LINEA BLADE FLAME GAS COOKTOP

Dimensions 600mmW x 510mmD x 92mmH

Finish Stainless steel
Capacity 4 burner

Front left 4.0 mj/hr Rear left 10.4 mj/hr Front right 6.1 mj/hr Rear right 6.1 mj/hr

### **COOKTOP FEATURES**

600mm $W \times 510$ mm $D \times 92$ mmHDimensions

Finish Stainless steel

Installation Top mount or flush mount

4 burner Capacity

Front left 4.0 mj/hr Rear left 10.4 mj/hr Front right 6.1 mj/hr Rear right 6.1 mj/hr

# PXL664AU 60CM LINEA BLADE FLAME GAS COOKTOP

**Dimensions**  $600 \text{mmW} \times 510 \text{mmD} \times 92 \text{mmH}$ 

Power 220-240 V 50/60Hz

1 VV

Warranty Five years parts and labour