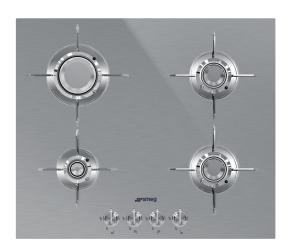

### PXL664AU 60CM LINEA BLADE FLAME GAS COOKTOP

Dimensions 600mmW x 510mmD x 92mmH

Finish Stainless steel
Capacity 4 burner

Front left 4.0 mj/hr Rear left 10.4 mj/hr Front right 6.1 mj/hr Rear right 6.1 mj/hr

### **COOKTOP FEATURES**

600mm $W \times 510$ mm $D \times 92$ mmHDimensions

Finish Stainless steel

Installation Top mount or flush mount

4 burner Capacity

Front left 4.0 mj/hr Rear left 10.4 mj/hr Front right 6.1 mj/hr Rear right 6.1 mj/hr