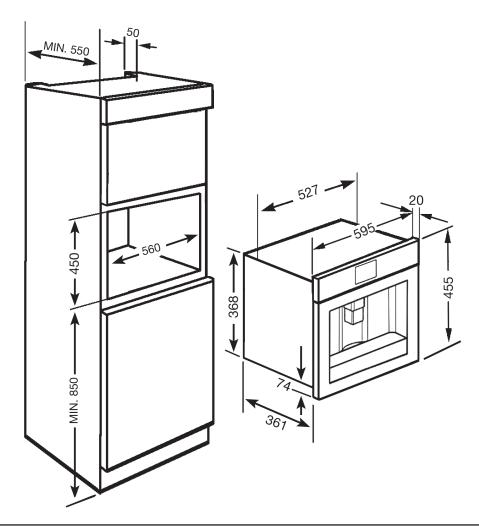

## MADE IN ITALY Since 1948

| Dimensions | 595mmW x 455mmH x 381mmD    |
|------------|-----------------------------|
| Finish     | Silver Stopsol® glass       |
| Display    | Multilanguage LCD           |
| Warranty   | Five years parts and labour |

## MADE IN ITALY Since 1948

| COFFEE MACHINE FEATURES |                                                                                                                                                                                |
|-------------------------|--------------------------------------------------------------------------------------------------------------------------------------------------------------------------------|
| Dimensions              | 595mmW x 455mmH x 381mmD                                                                                                                                                       |
| Finish                  | Silver Stopsol® glass                                                                                                                                                          |
| Display                 | Multilanguage LCD                                                                                                                                                              |
| Thermostat              | 3 x adjustable temperatures                                                                                                                                                    |
| Pump Pressure           | 15 bar                                                                                                                                                                         |
| Coffee Bean<br>Capacity | 220 grams                                                                                                                                                                      |
| Water tank<br>capacity  | 1.8 litres                                                                                                                                                                     |
| Installation            | Flush fitment, built-in                                                                                                                                                        |
| Functions               | fully automatic coffee preparation (for<br>regular or double coffee)<br>steam function (cappuccino, latte)<br>hot water function (tea or other hot drinks)<br>rinsing function |
| Programmability         | 5 coffee strength levels<br>extra light<br>light<br>medium<br>strong<br>extra strong<br>Water quantity:<br>short/espresso<br>medium<br>long                                    |
| Cleaning                | Automatic rinsing and descaling operation                                                                                                                                      |
| Lighting                | 2 x LED Lights                                                                                                                                                                 |
| Safety                  | Thermal protection                                                                                                                                                             |
| Power                   | 1350W, 10A, 3-pin plug                                                                                                                                                         |
| Warranty                | Five years parts and labour                                                                                                                                                    |

## MADE IN ITALY Since 1948

Dimensions595mmW x 455mmH x 381mmDPower1350W<br/>10A, 3-pin plugWarrantyFive years parts and labour