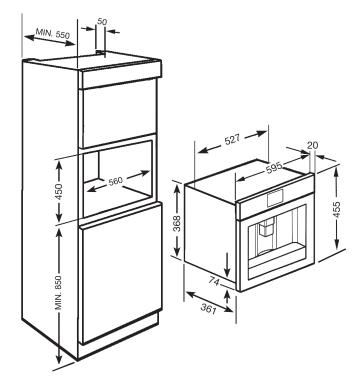

## MADE IN ITALY Since 1948

| Dimensions | 595mmW x 455mmH x 381mmD    |
|------------|-----------------------------|
| Finish     | Silver Stopsol® glass       |
| Display    | Multilanguage LCD           |
| Warranty   | Five years parts and labour |

## MADE IN ITALY Since 1948

| COFFEE MACHINE FEATURES |                                                                                                                                                                                |
|-------------------------|--------------------------------------------------------------------------------------------------------------------------------------------------------------------------------|
| Dimensions              | 595mmW x 455mmH x 381mmD                                                                                                                                                       |
| Finish                  | Silver Stopsol® glass                                                                                                                                                          |
| Display                 | Multilanguage LCD                                                                                                                                                              |
| Thermostat              | 3 x adjustable temperatures                                                                                                                                                    |
| Pump Pressure           | 15 bar                                                                                                                                                                         |
| Coffee Bean<br>Capacity | 220 grams                                                                                                                                                                      |
| Water tank<br>capacity  | 1.8 litres                                                                                                                                                                     |
| Installation            | Flush fitment, built-in                                                                                                                                                        |
| Functions               | fully automatic coffee preparation (for<br>regular or double coffee)<br>steam function (cappuccino, latte)<br>hot water function (tea or other hot drinks)<br>rinsing function |
| Programmability         | 5 coffee strength levels<br>extra light<br>light<br>medium<br>strong<br>extra strong<br>Water quantity:<br>short/espresso<br>medium<br>long                                    |
| Cleaning                | Automatic rinsing and descaling operation                                                                                                                                      |
| Lighting                | 2 x LED Lights                                                                                                                                                                 |
| Safety                  | Thermal protection                                                                                                                                                             |
| Power                   | 1350W, 10A, 3-pin plug                                                                                                                                                         |
| Warranty                | Five years parts and labour                                                                                                                                                    |