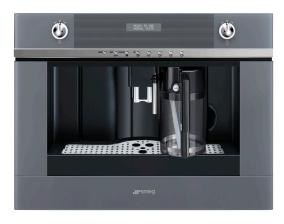

#### **Colours Available**

White CMS4101B

## MADE IN ITALY Since 1948

| COFFEE MACHINE FEATURES |                                                                                                                                                                                |
|-------------------------|--------------------------------------------------------------------------------------------------------------------------------------------------------------------------------|
| Dimensions              | 595mmW x 455mmH x 381mmD                                                                                                                                                       |
| Finish                  | Silver Stopsol® glass                                                                                                                                                          |
| Display                 | Multilanguage LCD                                                                                                                                                              |
| Thermostat              | 3 x adjustable temperatures                                                                                                                                                    |
| Pump Pressure           | 15 bar                                                                                                                                                                         |
| Coffee Bean<br>Capacity | 220 grams                                                                                                                                                                      |
| Water tank<br>capacity  | 1.8 litres                                                                                                                                                                     |
| Installation            | Flush fitment, built-in                                                                                                                                                        |
| Functions               | fully automatic coffee preparation (for<br>regular or double coffee)<br>steam function (cappuccino, latte)<br>hot water function (tea or other hot drinks)<br>rinsing function |
| Programmability         | 5 coffee strength levels<br>extra light<br>light<br>medium<br>strong<br>extra strong<br>Water quantity:<br>short/espresso<br>medium<br>long                                    |
| Cleaning                | Automatic rinsing and descaling operation                                                                                                                                      |
| Lighting                | 2 x LED Lights                                                                                                                                                                 |
| Safety                  | Thermal protection                                                                                                                                                             |
| Power                   | 1350W, 10A, 3-pin plug                                                                                                                                                         |
| Warranty                | Five years parts and labour                                                                                                                                                    |