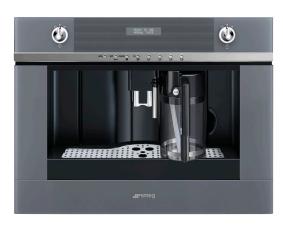

# CMS4101S 60CM LINEA BUILT-IN COFFEE MACHINE

## MADE IN ITALY Since 1948

| Dimensions | 595mmW x 455mmH x 381mmD    |
|------------|-----------------------------|
| Finish     | Silver Stopsol® glass       |
| Display    | Multilanguage LCD           |
| Warranty   | Five years parts and labour |