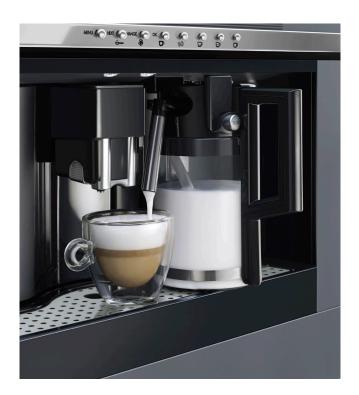

## **CHOICE OF COFFEE LENGTH**

It is finally possible to enjoy the Italian café experience in the comfort of your own home: the aroma of real espresso, the taste of a creamy cappuccino, or a delicious latte, all prepared in the convenience of your own kitchen.

### **AUTOMATIC STEAM FUNCTION**

The Smeg built-in coffee machine, completely automatic and simple to use, is perfect for preparing delicious coffee and cappuccino, just like the hot drinks that you would enjoy in a coffee shop, but from the comfort of your own home.

#### SUPPLIED ACCESSORIES

1 x Removable milk jug

1 x frothing nozzle for cappuccino