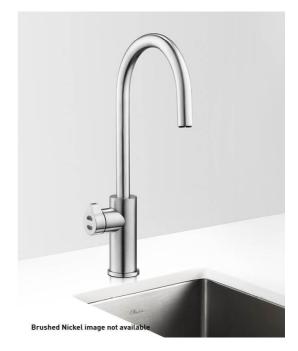

## Order Code HT2786Z11

Zip HydroTap Design Range Boiling, Filtered water appliance featuring a single under bench command centre including full colour interactive touch screen display with pin code protection, boiling water safety mode, 2 energy saving modes including sensor activated "sleep when its dark" and 0.2 micron water filtration.

| Manufacturing<br>Code | 1300AU0T0ZN1R |
|-----------------------|---------------|
| Capacity              | Residential   |
| Disability Options    | no            |

| Тар                          | Zip HydroTap Design Range ARC Tap (Chrome)                                     |
|------------------------------|--------------------------------------------------------------------------------|
| Water Pressure               | Min 172kPa - Max 700kPa                                                        |
| Water Connection             | 12.7mm BSP                                                                     |
| Water Supply<br>Requirements | Cold                                                                           |
| Water Valves                 | Integrated 500kPa Pressure limiting valve and Dual Check Valve                 |
| Power Rating                 | 1.425kW 220-240V 50/ 60 Hz                                                     |
| Power Supply                 | 1 x 10Amp GP0                                                                  |
| Dimensions                   | H333mm x W280mm x D313mm                                                       |
| Product Approvals            | WaterMark, CE, RCM                                                             |
| Warranty                     | 5 years (appliance warranty 36 months plus additional 24 months tank warranty) |