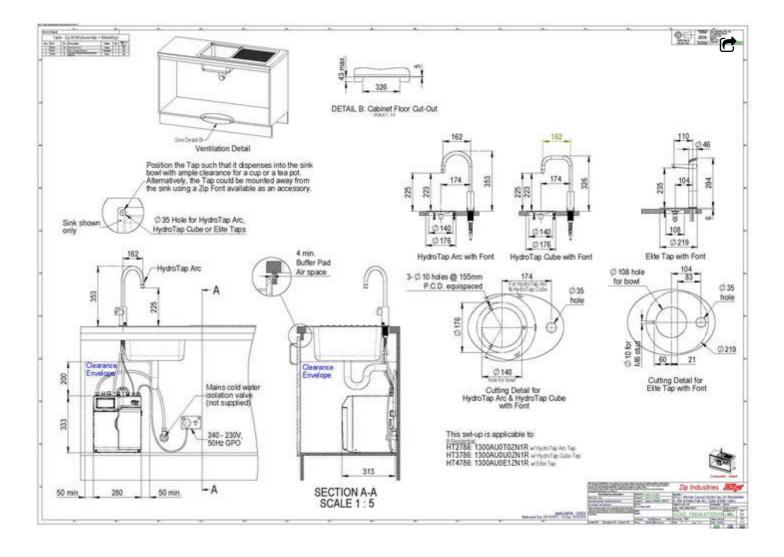

1. Installation and connection of your Zip HydroTap must be carried out by a qualified person, observing national and local regulations.

2. You will require suitable mains electrical and drinking water connections, plus waste water drainage all within 1.5 metres of the product.

3. HydroTap is air-cooled so discrete cabinetry cut-outs are required for ventilation.

4. Installation on most bench tops is straightforward however some stone bench tops may require a specialised cutting service.

5. If you live in a hard water area, we recommend installation of a Zip scale filtration kit.

6. Installation by Zip Professional Service can be arranged with a phone call or through www.zipwater.com