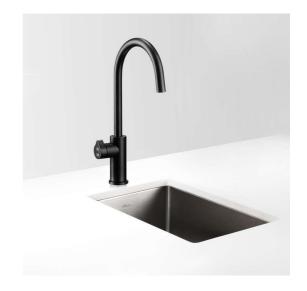

## Order Code HT2785Z3

Zip HydroTap Design Range Boiling, Ambient, Filtered water appliance featuring a single under bench command centre including full colour interactive touch screen display with pin code protection, boiling water safety mode, 3 energy saving modes including sensor activated "sleep when its dark" and 0.2 micron water filtration.

| Manufacturing<br>Code | 1301AU0T0ZN1R |
|-----------------------|---------------|
| Capacity              | Residential   |
| Disability Options    | no            |

| Тар                          | Zip HydroTap Design Range ARC Tap (Chrome)                                     |
|------------------------------|--------------------------------------------------------------------------------|
| Water Pressure               | Min 172kPa - Max 700kPa                                                        |
| Water Connection             | 12.7mm BSP                                                                     |
| Water Supply<br>Requirements | Cold                                                                           |
| Water Valves                 | Integrated 500kPa Pressure limiting valve and Dual Check Valve                 |
| Power Rating                 | 1.425kW 220-240V 50/ 60 Hz                                                     |
| Power Supply                 | 1 x 10Amp GP0                                                                  |
| Dimensions                   | H333mm x W280mm x D313mm                                                       |
| Product Approvals            | WaterMark, CE, RCM                                                             |
| Warranty                     | 5 years (appliance warranty 36 months plus additional 24 months tank warranty) |