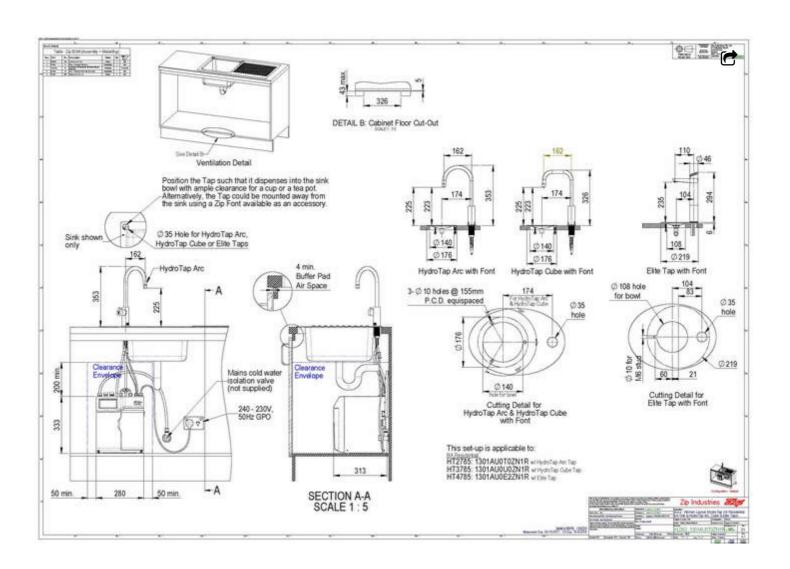

- 1. Installation and connection of your Zip HydroTap must be carried out by a qualified person, observing national and local regulations.
- 2. You will require suitable mains electrical and drinking water connections, plus waste water drainage all within 1.5 metres of the product.
- 3. HydroTap is air-cooled so discrete cabinetry cut-outs are required for ventilation.
- 4. Installation on most bench tops is straightforward however some stone bench tops may require a specialised cutting service.
- 5. If you live in a hard water area, we recommend installation of a Zip scale filtration kit.
- 6. Installation by Zip Professional Service can be arranged with a phone call or through www.zipwater.com