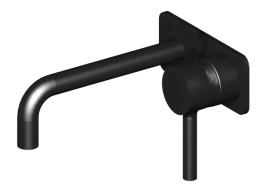

## Pan Wall Mounted Basin Mixer with Plate 175mm Spout

ZP6032+R99815.SB

**WELS:** 5 stars

Litres/minute: 6L WELS License: 0023 Finish: Satin Black

The Pan wall tap mixer is Zucchetti's interpretation of the basic cylinder type mixer tapware. Pan begins with classic archetypes and goes on to develop completely original aesthetics and new types of taps. Designers Roberto and Ludovica Palomba have concentrated their attention on the joint between the vertical and horizontal elements. As in nature there are no cuts and weldings, so that the spout and handle have a soft connection to the body, like the branch to the trunk of a tree.

The Pan wall tap mixer features a flawlessly polished forged brass wall plate in a compact 70mm height.

Spout projection of 175mm.

\*Conditions apply.