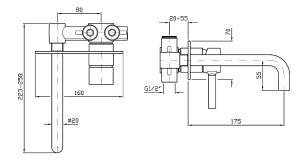

The Pan wall tap mixer features a flawlessly polished forged brass wall plate in a compact 70mm height.

Spout projection of 175mm.

\*Conditions apply.