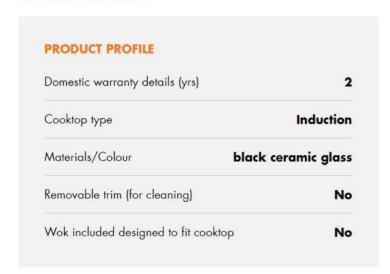

## **70CM BOOSTED INDUCTION COOKTOP**

70cm 4 zone boosted induction cooktop with touch controls, residual heat indicator, automatic pot sensing and 9 heat settings.