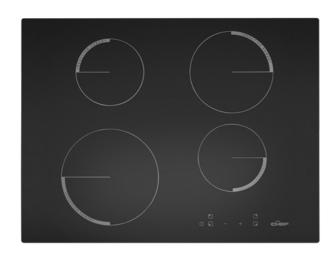

## **70CM BOOSTED INDUCTION COOKTOP**

70cm 4 zone boosted induction cooktop with touch controls, residual heat indicator, automatic pot sensing and 9 heat settings.

| Controls of Cooktops        | touch       |
|-----------------------------|-------------|
| Position of controls        | right front |
| Functions of Cooktops       | booster     |
| Indicators/display          |             |
| residual heat warning lamps |             |
| Features of Cooktop         |             |