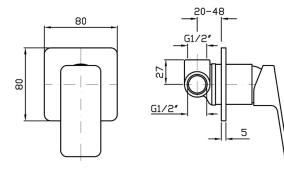

The Jingle bath or shower mixer can be used in conjunction with a shower or bath outlet. Featuring a flawlessly polished forged brass wall plate in a compact 80mm width.

streamine

.....

www.streamlineproducts.com.au | Ph: 1300 735 352