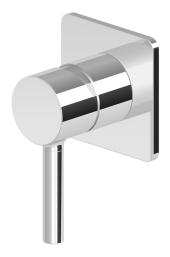

## Pan Shower or Bath Mixer

ZP6126+R99499

Finish: Chrome

The Pan shower or bath mixer can be used in conjunction with a shower or bath outlet. Featuring a flawlessly polished forged brass wall plate in a compact 80mm width.

\*Conditions apply.