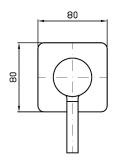

The Pan shower or bath mixer can be used in conjunction with a shower or bath outlet. Featuring a flawlessly polished forged brass wall plate in a compact 80mm width.

\*Conditions apply.