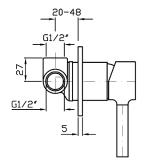

The Pan shower or bath mixer can be used in conjunction with a shower or bath outlet. Featuring a flawlessly polished forged brass wall plate in a compact 80mm width.

\*Conditions apply.