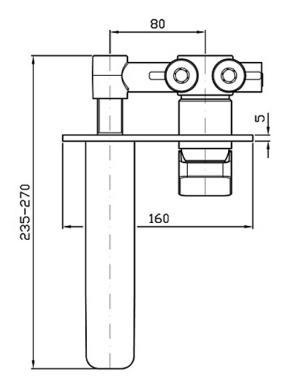

The Jingle wall mount basin mixer has been crafted from solid brass.

Spout projection of 180mm.

Conditions app

streamine

www.streamlineproducts.com.au | Ph: 1300 735 352

Dimensions are in millimeters and are subject to manufacturing variations. Streamline reserves the right to vary specifications at any time without notice. Information provided within this specification sheet is correct at the date of printing. Please confirm all particulars with your sales consultant prior to purchase. Version: 1.0 - August 2015