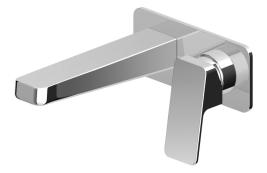

## **Jingle Wall Mount Basin Mixer**

ZIN634+R99815

WELS: 5 stars

Litres/minute: 6L

WELS License: 0023

Finish: Chrome

## **Custom Finishes available:**

Brushed Satin Nickel, Copper, Gold, Gun Metal, Rose Gold. Specialty finishes available upon request.

\_\_\_\_\_

Slender and squared with rounded corners. The user-friendly and never aggressive Jingle wall mount basin mixer is a young object in every sense. "Jingle is a modern tapware project because it's simple and immediate," say designers for Zucchetti, Ludovica+Roberto Palomba.

The Jingle wall mount basin mixer has been crafted from solid brass.

Spout projection of 180mm.

Conditions app

streamine

www.streamlineproducts.com.au | Ph: 1300 735 352

Dimensions are in millimeters and are subject to manufacturing variations. Streamline reserves the right to vary specifications at any time without notice. Information provided within this specification sheet is correct at the date of printing. Please confirm all particulars with your sales consultant prior to purchase. Version: 1.0 - August 2015