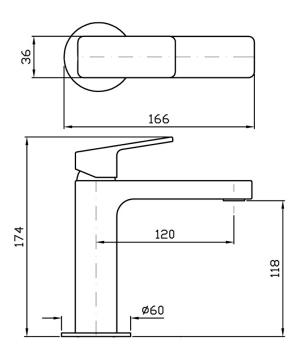

The Jingle basin mixer has been crafted from solid brass. Spout projection of 120mm.