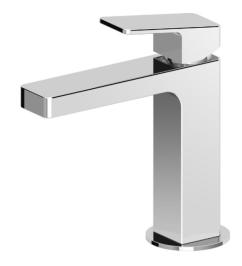

## **Jingle Basin Mixer**

ZIN693

WELS: 6 stars

Litres/minute: 4.5L WELS License: 0023

Finish: Chrome

## **Custom Finishes available:**

Brushed Satin Nickel, Copper, Gold, Gun Metal, Rose Gold.

Specialty finishes available upon request.

Slender and squared with rounded corners. The user-friendly and never aggressive Jingle basin mixer is a young object in every sense. "Jingle is a modern tapware project because it's simple and immediate." say designers for Zucchetti, Ludovica+Roberto Palomba.

The Jingle basin mixer has been crafted from solid brass. Spout projection of 120mm.