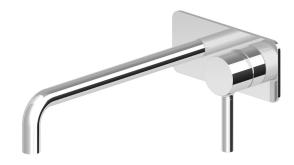

## Pan Wall Mounted Basin Mixer with Plate 230mm Spout

ZP6124+R99815

WELS: 5 stars

Litres/minute: 6L

WELS License: 0023

Finish: Chrome

The Pan wall tap mixer and spout with plate can be used with a basin or over a bath. Features a flawlessly polished forged brass wall plate in a compact 70mm height.

Spout projection of 230mm.

streamline