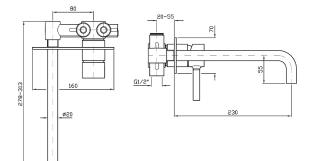

The Pan wall tap mixer and spout with plate can be used with a basin or over a bath. Features a flawlessly polished forged brass wall plate in a compact 70mm height.

Spout projection of 230mm.

streamline