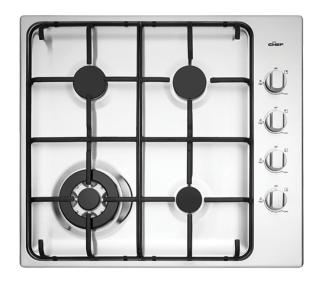

## **60CM 4 BURNER STAINLESS COOKTOP**

60cm, 4 burner gas cooktop including wok burner, flame failure and electronic ignition

| CONTROLS             |             |
|----------------------|-------------|
| Controls of Cooktops | knob        |
| Position of controls | right       |
| Features of Cooktop  | optional LP |

| Left front zone | triple ring wol |
|-----------------|-----------------|
|                 | 1               |

| RIGHT FRONT ZONE                    |       |
|-------------------------------------|-------|
| Right front zone                    | simme |
| Right front number of cooking zones | 1     |

| Connected load KW  | 0               |
|--------------------|-----------------|
| Type of connection | 10A plug & lead |