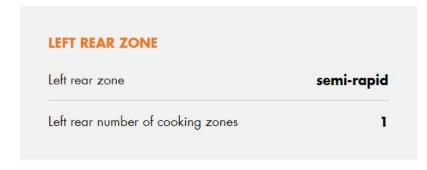

| CONTROLS             |             |
|----------------------|-------------|
| Controls of Cooktops | knob        |
| Position of controls | right       |
| Features of Cooktop  | optional LP |

| Left front zone | triple ring wol |
|-----------------|-----------------|
|                 | 1               |