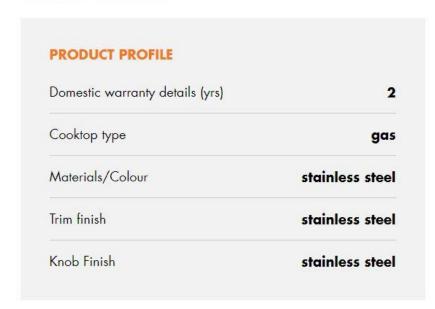

## **60CM 4 BURNER STAINLESS COOKTOP**

60cm, 4 burner gas cooktop including wok burner, flame failure and electronic ignition