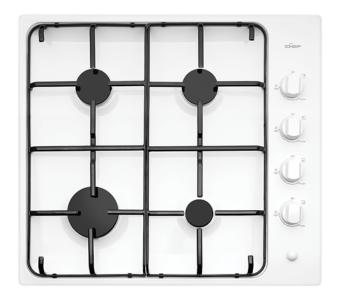

## **60CM 4 BURNER WHITE GAS COOKTOP**

60 cm 4 burner gas cooktop with battery ignition and flame failure

## **SPECIFICATIONS**

|             | Domestic warranty details (yrs) |
|-------------|---------------------------------|
| ga          | Cooktop type                    |
| white ename | Materials/Colour                |
| white ename | Trim finish                     |
| whit        | Knob Finish                     |

| FEATURES |        |
|----------|--------|
| Trivets  | enamel |

| Left rear zone | semi-rapid |
|----------------|------------|
|----------------|------------|

| RIGHT REAR ZONE                    |            |
|------------------------------------|------------|
| Right rear zone                    | semi-rapio |
| Right rear number of cooking zones | 1          |
|                                    |            |

35.2

Total burner output(NG)

| DIMENSIONS         |     |
|--------------------|-----|
| Cut out width (mm) | 570 |
| Cut out depth (mm) | 490 |

| Controls of Cooktops      | knob  |
|---------------------------|-------|
| Position of controls      | right |
| Features of Cooktop       |       |
| optional LP,flame failure |       |

| Left front zone | rapid |
|-----------------|-------|
|-----------------|-------|

| Right front zone | simme |
|------------------|-------|
|------------------|-------|

| Connected load KW  | 0            |
|--------------------|--------------|
| Type of connection | not required |