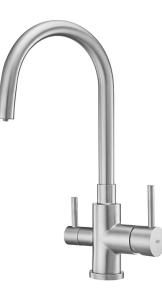

# ZIP HYDROTAP 3 WAY FILTERED MIXER TAP

| $\bigcirc$ |               |
|------------|---------------|
| AMBIENT    | HOT & AMBIENT |
| FILTERED   | UNFILTERED    |

## Order Code 94574

This stylish 3 Way Filtered Mixer Tap delivers unfiltered hot and cold water for washing up as well as ambient filtered drinking water all from the one tap. Featuring a classic stainless steel finish and a graceful arch design to complement any kitchen space. Rest assured this product is sustainable and energy efficient with a 4 star WELS rating and a flow rate of 7.5L per minute.

| Manufacturing<br>Code | 94574       |
|-----------------------|-------------|
| Capacity              | Residential |

| Тар                          | 3 Way Filtered Mixer Tap (Stainless Steel)                                |
|------------------------------|---------------------------------------------------------------------------|
| Water Pressure               | 70-700kPa                                                                 |
| Water Connection             | 12.7mm BSP                                                                |
| Water Supply<br>Requirements | Hot and Cold connections                                                  |
| Water Valves                 | Supplied with 350kPa Pressure limiting valve with Double non return valve |
| Product Approvals            | WaterMark                                                                 |
| Wels Rating                  | Water Efficiency 4 Stars, Water Consumption 7.5L per minute               |
| Warranty                     | 12 months                                                                 |