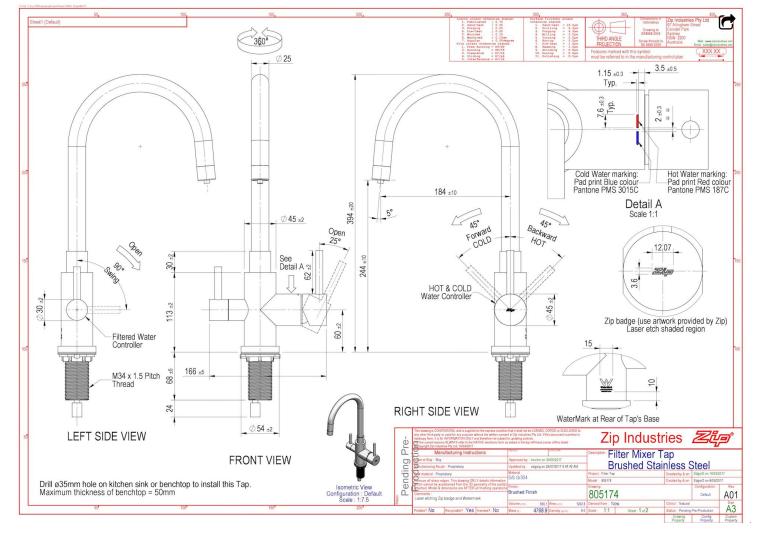

### Installation Requirements

- 1. Hot and cold water supply within 700mm of the mixer tap.
- 2. Water pressure between 70 700kPa

#### 8/31/2021

- Zip HydroTap 3 Way Filtered Mixer Tap | Zip Water
- 3. Maximum cold water temperature of 38'c
- 4. Maximum hot water temperature of 70'c
- 5. Can only be installed over sink

#### Installation Detail