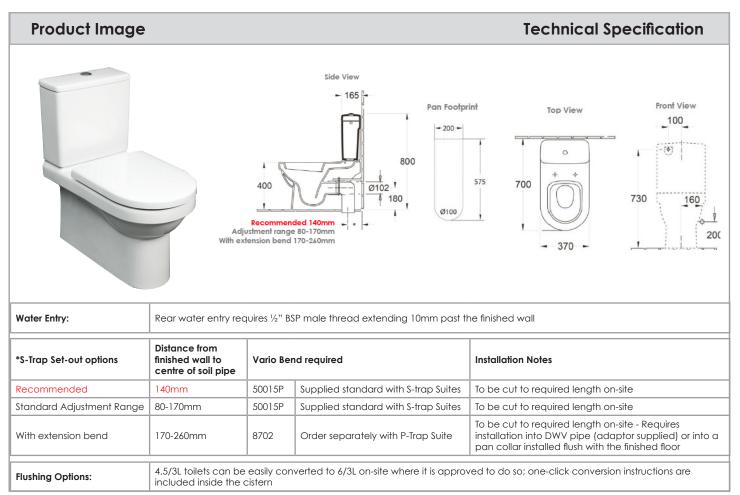

## ARCHITECTURA U BTW TOILET SUITE **WELS 4 STAR**

## **Description**

Architectura U BTW Toilet Suite with Soft Closing Seat – 4 Star

54830101SCBEDB S-Trap, Bottom Entry

548301R1SCBEDB S-Trap, Bottom Entry with

CeramicPlus

54830101SCDB S-Trap, Rear Entry S-Trap, Rear Entry with 548301R1SCDB

CeramicPlus

54831001SCBECB P-Trap, Bottom Entry 548310R1SCBECB

P-Trap, Bottom Entry with

CeramicPlus

P-Trap, Rear Entry P-Trap, Rear Entry with 54831001SCCB 548310R1SCCB

CeramicPlus