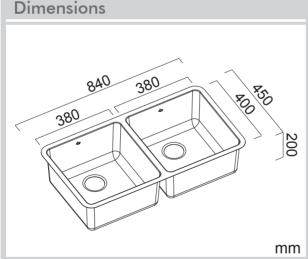

## Model Code: LG200U

| INSTALLATION OPTIONS |
|----------------------|
| Undermount           |
| Ondermount           |

| Specifications         |                                                  |
|------------------------|--------------------------------------------------|
| Description            | Double bowls, undermount sink                    |
| Overall Sink Size      | 840mm x 450mm x 200mm deep                       |
| <b>Bowl Dimensions</b> | 380mm x 400mm x 200mm deep                       |
|                        | 380mm x 400mm x 200mm deep                       |
| Drainer Length         | N/A                                              |
| Technic                | Pressed                                          |
| Material               | Stainless Steel SUS304                           |
| Installation           |                                                  |
| Fixings                | Undermount clips supplied                        |
| Template               | Supplied                                         |
| Min Cabinet Size       | 860mm                                            |
| Waste Holes            | 2 x 90mm round<br>Compatible with waste disposal |
| Sealing Strip          | Factory fitted                                   |
| Plumbing               |                                                  |
| Waste Fittings         | 2 x (90mm x 2") basket wastes included           |
| Overflow               | Available, conditions apply                      |
| Packaging              |                                                  |
| Carton Type            | EPS protection & individual carton               |
| Gross Weight           | 12.5Kg                                           |
| Carton Size            | 910mm x 290mm x 520mm                            |
| Pack QTY               | 1                                                |