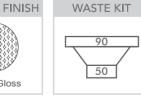

## Model Code: LG200U

| INSTALLATION OPTIONS |
|----------------------|
| Undermount           |
| Ondermount           |

| Specifications         |                                                  |
|------------------------|--------------------------------------------------|
| Description            | Double bowls, undermount sink                    |
| Overall Sink Size      | 840mm x 450mm x 200mm deep                       |
| <b>Bowl Dimensions</b> | 380mm x 400mm x 200mm deep                       |
|                        | 380mm x 400mm x 200mm deep                       |
| Drainer Length         | N/A                                              |
| Technic                | Pressed                                          |
| Material               | Stainless Steel SUS304                           |
| Installation           |                                                  |
| Fixings                | Undermount clips supplied                        |
| Template               | Supplied                                         |
| Min Cabinet Size       | 860mm                                            |
| Waste Holes            | 2 x 90mm round<br>Compatible with waste disposal |
| Sealing Strip          | Factory fitted                                   |
| Plumbing               |                                                  |
| Waste Fittings         | 2 x (90mm x 2") basket wastes included           |
| Overflow               | Available, conditions apply                      |
| Packaging              |                                                  |
| Carton Type            | EPS protection & individual carton               |
| Gross Weight           | 12.5Kg                                           |
| Carton Size            | 910mm x 290mm x 520mm                            |
| Pack QTY               | 1                                                |