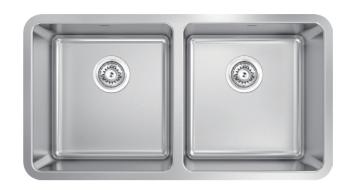

## Model Code: LG200U

| INSTALLATION OPTIONS |
|----------------------|
| Undermount           |
| Ondermount           |

| Specifications         |                                                  |
|------------------------|--------------------------------------------------|
| Description            | Double bowls, undermount sink                    |
| Overall Sink Size      | 840mm x 450mm x 200mm deep                       |
| <b>Bowl Dimensions</b> | 380mm x 400mm x 200mm deep                       |
|                        | 380mm x 400mm x 200mm deep                       |
| Drainer Length         | N/A                                              |
| Technic                | Pressed                                          |
| Material               | Stainless Steel SUS304                           |
| Installation           |                                                  |
| Fixings                | Undermount clips supplied                        |
| Template               | Supplied                                         |
| Min Cabinet Size       | 860mm                                            |
| Waste Holes            | 2 x 90mm round<br>Compatible with waste disposal |
| Sealing Strip          | Factory fitted                                   |
| Plumbing               |                                                  |
| Waste Fittings         | 2 x (90mm x 2") basket wastes included           |
| Overflow               | Available, conditions apply                      |
| Packaging              |                                                  |
| Carton Type            | EPS protection & individual carton               |
| Gross Weight           | 12.5Kg                                           |
| Carton Size            | 910mm x 290mm x 520mm                            |
| Pack QTY               | 1                                                |