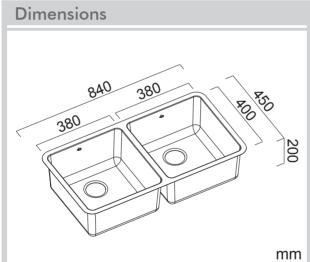

## Model Code: LG200U

| INSTALLATION OPTIONS |
|----------------------|
| Undermount           |
| Ondermount           |

| Specifications         |                                                  |
|------------------------|--------------------------------------------------|
| Description            | Double bowls, undermount sink                    |
| Overall Sink Size      | 840mm x 450mm x 200mm deep                       |
| <b>Bowl Dimensions</b> | 380mm x 400mm x 200mm deep                       |
|                        | 380mm x 400mm x 200mm deep                       |
| Drainer Length         | N/A                                              |
| Technic                | Pressed                                          |
| Material               | Stainless Steel SUS304                           |
| Installation           |                                                  |
| Fixings                | Undermount clips supplied                        |
| Template               | Supplied                                         |
| Min Cabinet Size       | 860mm                                            |
| Waste Holes            | 2 x 90mm round<br>Compatible with waste disposal |
| Sealing Strip          | Factory fitted                                   |
| Plumbing               |                                                  |
| Waste Fittings         | 2 x (90mm x 2") basket wastes included           |
| Overflow               | Available, conditions apply                      |
| Packaging              |                                                  |
| Carton Type            | EPS protection & individual carton               |
| Gross Weight           | 12.5Kg                                           |
| Carton Size            | 910mm x 290mm x 520mm                            |
| Pack QTY               | 1                                                |