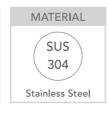

## Model Code: LG200U

| INSTALLATION OPTIONS |
|----------------------|
| Undermount           |
| Ondermount           |

| Specifications         |                                                  |
|------------------------|--------------------------------------------------|
| Description            | Double bowls, undermount sink                    |
| Overall Sink Size      | 840mm x 450mm x 200mm deep                       |
| <b>Bowl Dimensions</b> | 380mm x 400mm x 200mm deep                       |
|                        | 380mm x 400mm x 200mm deep                       |
| Drainer Length         | N/A                                              |
| Technic                | Pressed                                          |
| Material               | Stainless Steel SUS304                           |
| Installation           |                                                  |
| Fixings                | Undermount clips supplied                        |
| Template               | Supplied                                         |
| Min Cabinet Size       | 860mm                                            |
| Waste Holes            | 2 x 90mm round<br>Compatible with waste disposal |
| Sealing Strip          | Factory fitted                                   |
| Plumbing               |                                                  |
| Waste Fittings         | 2 x (90mm x 2") basket wastes included           |
| Overflow               | Available, conditions apply                      |
| Packaging              |                                                  |
| Carton Type            | EPS protection & individual carton               |
| Gross Weight           | 12.5Kg                                           |
| Carton Size            | 910mm x 290mm x 520mm                            |
| Pack QTY               | 1                                                |