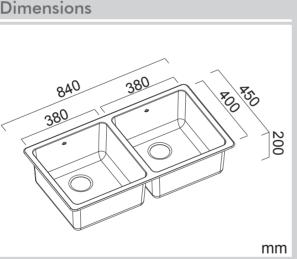

Model Code: LG200

Specifications

| PROFILE       |  |
|---------------|--|
| R25<br>Corner |  |

| Specifications         |                                                  |  |
|------------------------|--------------------------------------------------|--|
| Description            | Double bowls, inset sink                         |  |
| Overall Sink Size      | 840mm x 450mm x 200mm deep                       |  |
| <b>Bowl Dimensions</b> | 380mm x 400mm x 200mm deep                       |  |
|                        | 380mm x 400mm x 200mm deep                       |  |
| Drainer Length         | N/A                                              |  |
| Technic                | Pressed                                          |  |
| Material               | Stainless Steel SUS304                           |  |
| Installation           |                                                  |  |
| Fixings                | Inset clips supplied                             |  |
| Template               | Supplied                                         |  |
| Min Cabinet Size       | 860mm                                            |  |
| Waste Holes            | 2 x 90mm round<br>Compatible with waste disposal |  |
| Sealing Strip          | Factory fitted                                   |  |
| Plumbing               |                                                  |  |
| Waste Fittings         | 2 x (90mm x 2") basket wastes included           |  |
| Overflow               | Available, conditions apply                      |  |
| Packaging              |                                                  |  |
| Carton Type            | EPS protection & individual carton               |  |
| Gross Weight           | 12.5Kg                                           |  |
| Carton Size            | 900mm x 300mm x 520mm                            |  |
| Pack QTY               | 1                                                |  |