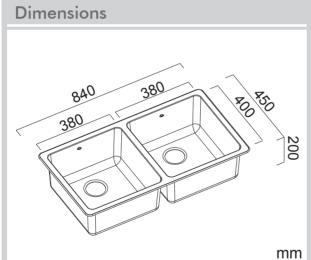

Model Code: LG200

Specifications

| PROFILE       |  |
|---------------|--|
| R25<br>Corner |  |

| Specifications         |                                                  |  |
|------------------------|--------------------------------------------------|--|
| Description            | Double bowls, inset sink                         |  |
| Overall Sink Size      | 840mm x 450mm x 200mm deep                       |  |
| <b>Bowl Dimensions</b> | 380mm x 400mm x 200mm deep                       |  |
|                        | 380mm x 400mm x 200mm deep                       |  |
| Drainer Length         | N/A                                              |  |
| Technic                | Pressed                                          |  |
| Material               | Stainless Steel SUS304                           |  |
| Installation           |                                                  |  |
| Fixings                | Inset clips supplied                             |  |
| Template               | Supplied                                         |  |
| Min Cabinet Size       | 860mm                                            |  |
| Waste Holes            | 2 x 90mm round<br>Compatible with waste disposal |  |
| Sealing Strip          | Factory fitted                                   |  |
| Plumbing               |                                                  |  |
| Waste Fittings         | 2 x (90mm x 2") basket wastes included           |  |
| Overflow               | Available, conditions apply                      |  |
| Packaging              |                                                  |  |
| Carton Type            | EPS protection & individual carton               |  |
| Gross Weight           | 12.5Kg                                           |  |
| Carton Size            | 900mm x 300mm x 520mm                            |  |
| Pack QTY               | 1                                                |  |