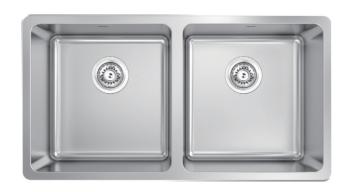

Model Code: LG200

Specifications

| PROFILE       |  |
|---------------|--|
| R25<br>Corner |  |

| Specifications         |                                                  |  |
|------------------------|--------------------------------------------------|--|
| Description            | Double bowls, inset sink                         |  |
| Overall Sink Size      | 840mm x 450mm x 200mm deep                       |  |
| <b>Bowl Dimensions</b> | 380mm x 400mm x 200mm deep                       |  |
|                        | 380mm x 400mm x 200mm deep                       |  |
| Drainer Length         | N/A                                              |  |
| Technic                | Pressed                                          |  |
| Material               | Stainless Steel SUS304                           |  |
| Installation           |                                                  |  |
| Fixings                | Inset clips supplied                             |  |
| Template               | Supplied                                         |  |
| Min Cabinet Size       | 860mm                                            |  |
| Waste Holes            | 2 x 90mm round<br>Compatible with waste disposal |  |
| Sealing Strip          | Factory fitted                                   |  |
| Plumbing               |                                                  |  |
| Waste Fittings         | 2 x (90mm x 2") basket wastes included           |  |
| Overflow               | Available, conditions apply                      |  |
| Packaging              |                                                  |  |
| Carton Type            | EPS protection & individual carton               |  |
| Gross Weight           | 12.5Kg                                           |  |
| Carton Size            | 900mm x 300mm x 520mm                            |  |
| Pack QTY               | 1                                                |  |