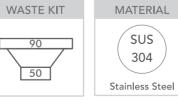

Model Code: LG200

Specifications

| PROFILE       |  |
|---------------|--|
| R25<br>Corner |  |

| Specifications         |                                                  |  |
|------------------------|--------------------------------------------------|--|
| Description            | Double bowls, inset sink                         |  |
| Overall Sink Size      | 840mm x 450mm x 200mm deep                       |  |
| <b>Bowl Dimensions</b> | 380mm x 400mm x 200mm deep                       |  |
|                        | 380mm x 400mm x 200mm deep                       |  |
| Drainer Length         | N/A                                              |  |
| Technic                | Pressed                                          |  |
| Material               | Stainless Steel SUS304                           |  |
| Installation           |                                                  |  |
| Fixings                | Inset clips supplied                             |  |
| Template               | Supplied                                         |  |
| Min Cabinet Size       | 860mm                                            |  |
| Waste Holes            | 2 x 90mm round<br>Compatible with waste disposal |  |
| Sealing Strip          | Factory fitted                                   |  |
| Plumbing               |                                                  |  |
| Waste Fittings         | 2 x (90mm x 2") basket wastes included           |  |
| Overflow               | Available, conditions apply                      |  |
| Packaging              |                                                  |  |
| Carton Type            | EPS protection & individual carton               |  |
| Gross Weight           | 12.5Kg                                           |  |
| Carton Size            | 900mm x 300mm x 520mm                            |  |
| Pack QTY               | 1                                                |  |