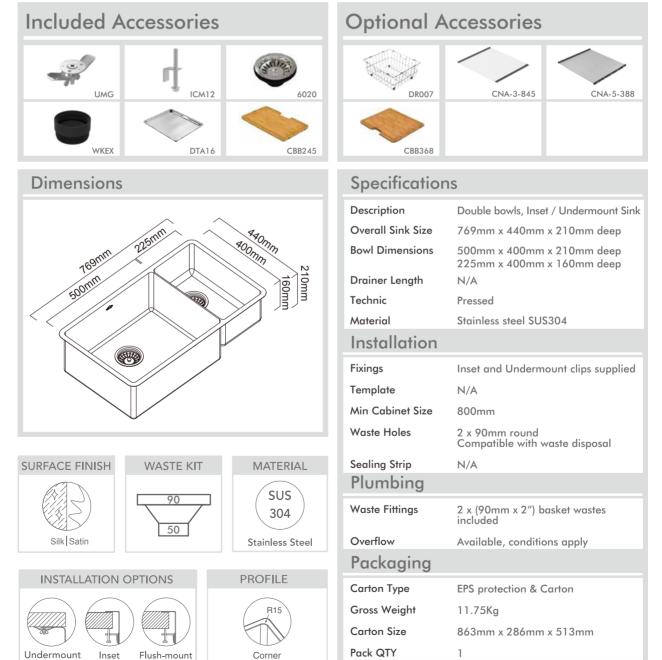

## Model Code: LUA221

Abey are Australia's leaders in sinkware, designing and manufacturing to the world's highest quality specifications as well as sourcing and bringing you Europe's very best, leading edge designs – practical, affordable, inspirational, stylish, timeless or cutting edge. When you buy an Abey stainless steel sink you receive the highest quality and a 25 year warranty. Abey and the manufacturer are continually seeking ways to improve the design specifications, aesthetic and production techniques of the products. As a result, alterations to the specifications and dimensions of the products and designs occur continually.