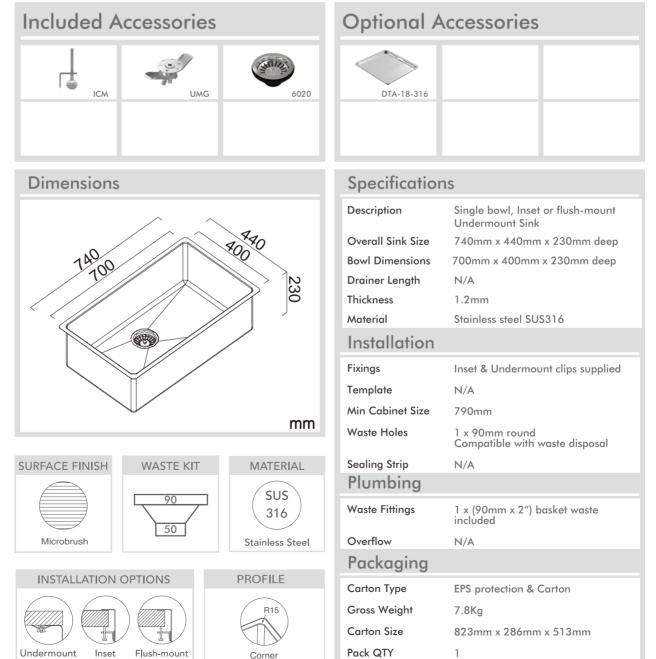

## Model Code: FRA700

Abey are Australia's leaders in sinkware, designing and manufacturing to the world's highest quality specifications as well as sourcing and bringing you Europe's very best, leading edge designs – practical, affordable, inspirational, stylish, timeless or cutting edge. When you buy an Abey stainless steel sink you receive the highest quality and a 25 year warranty. Abey and the manufacturer are continually seeking ways to improve the design specifications, aesthetic and production techniques of the products. As a result, alterations to the specifications and dimensions of the products and designs occur continually.