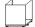

# **CONO COUNTER WASHBASIN 74 WITH DECK**

Note: all reccomended installation dimensions are for reference only

# **CHARACTERISTICS:**

**Description: Counter Washbasin** 

Model Number: 45905

Set: Washbasin

Color: 00 White (Alpine, Polar, Italian White)

Finish: Matt Cristalplant Material: Cristalplant

Dimensions: 74 x 49,5 x h15 cm