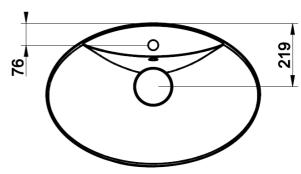

# **CHARACTERISTICS:**

**Description: Counter Washbasin** 

Model Number: 45905

Set: Washbasin

Color: 00 White (Alpine, Polar, Italian White)

Finish: Matt Cristalplant Material: Cristalplant

Dimensions: 74 x 49,5 x h15 cm

## **TECHNICAL DATA:**