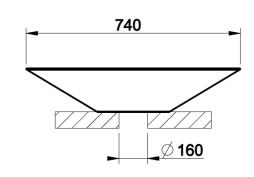

# **CHARACTERISTICS:**

**Description: Counter Washbasin** 

Model Number: 45905

Set: Washbasin

Color: 00 White (Alpine, Polar, Italian White)

Finish: Matt Cristalplant Material: Cristalplant

Dimensions: 74 x 49,5 x h15 cm

## **TECHNICAL DATA:**