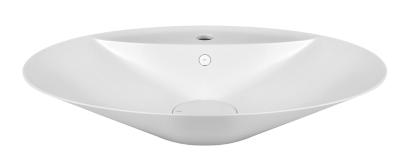

# **CHARACTERISTICS:**

**Description: Counter Washbasin** 

Model Number: 45905

Set: Washbasin

Color: 00 White (Alpine, Polar, Italian White)

Finish: Matt Cristalplant Material: Cristalplant

Dimensions: 74 x 49,5 x h15 cm

## **DESIGN:**

- Cutting edge minimal design
- Perfectly matches sanitary and tap design
- Fully finished on 4 sides
- Exclusive Gessi hidden waste

### **FUNCTIONALITY:**

- ECO material, fully recyclable
- Wall-hung or counter installation
- Base is leveled for optimum counter installation
- Possible installation with counter taps
- Fitted fixing pawls
- Washbasin with overflow