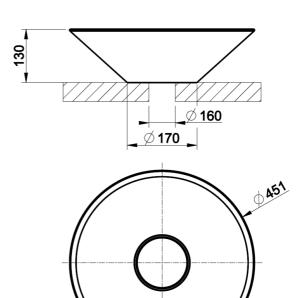

## **CHARACTERISTICS:**

**Description: Counter Washbasin** 

Model Number: 45903

Set: Washbasin

Color: 00 White (Alpine, Polar, Italian White)

Finish: Matt Cristalplant Material: Cristalplant

Dimensions: 45 x 45 x h13 cm

Weight: 8 Kg

Packing per europallet: 12

Other Information: Made in Italy

<u>NOT INCLUDED:</u> drain. Available separately or included in taps packaging.

Note: all reccomended installation dimensions are for reference only.