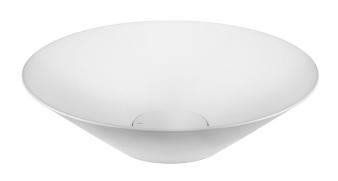

## **CHARACTERISTICS:**

**Description: Counter Washbasin** 

Model Number: 45903

Set: Washbasin

Color: 00 White (Alpine, Polar, Italian White)

Finish: Matt Cristalplant Material: Cristalplant

Dimensions: 45 x 45 x h13 cm

### **DESIGN:**

- Cutting edge minimal design
- Perfectly matches sanitary and tap design
- Fully finished on 4 sides
- Exclusive Gessi hidden waste