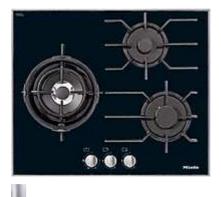

# KM 3014

**Design** Gas on glass cooktop Stainless steel frame Cast iron pot rest (matt black enamel)

#### **Cooking zones**

3 cooking zones for natural gas or liquid gas Center left: Dual wok, 0.8 - 17.0 MJ/hr Rear right: Small burner, 1.0 - 4.0 MJ/hr Front right: Medium burner, 1.6 - 9.8 MJ/hr Dual wok: 140 - 260 mm Small burner: 100 - 200 mm Medium burner: 120 - 220

## User convenience

Dial controls Single-handed electronic ignition

## Easy maintenance

Easy clean ceramic glass Dishwasher-proof pot rests

Safety GasStop