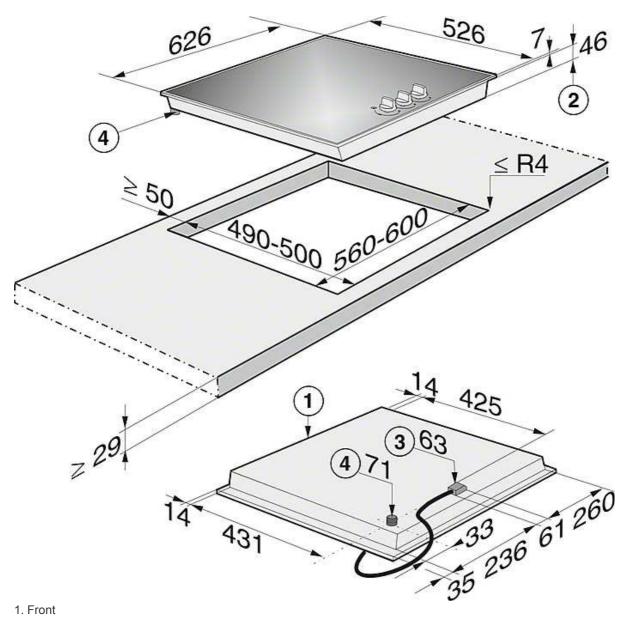

#### Dimensions

Appliance dimensions (W x D): 626 x 526 mm Cut-out dimensions: 560-600 x 480-490

# Installation drawings

Installation diagrams are indicative measurements only and must be read in conjunction with the operating/installation instructions accompanying the product.

- 1. Front
- 2. Building- indepth

4. Gas connection R 1/2" - ISO 7-1 (DIN EN 10226)

<sup>3.</sup> Mains connection box with mains connection cable L = 2,000 mmm