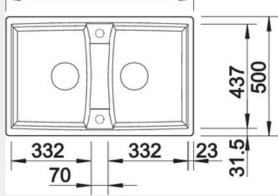

# Specifications 780

| Method of Installation: | Inset                                                              |
|-------------------------|--------------------------------------------------------------------|
| Cabinet Size:           | 80cm cabinet                                                       |
| Overall Dimensions:     | 780w x 500d x 190/190hmm                                           |
| Cut-out Dimensions:     | 760w x 480d (refer to CAD drawing on the website for corner radii) |
| Colour:                 | Anthracite, White                                                  |
| Bowl Capacity:          | 27 Litres                                                          |
| Standard Inclusion:     | Designer Wastes and overflow                                       |
| Integrated Overflow:    | Yes                                                                |
| Warranty:               | 30 years                                                           |

Note: Measurements are within 2 - 3mm of factory tolerance. It is advisable to check dimensions of physical product when measuring for installations and before doing any cut outs.

\*Due to continual product development the information provided is not final and may be subject to change.