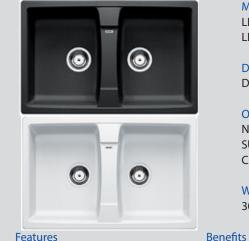

### Model Code

LEXA8K5 - Anthracite LEXA8WK5 - White

Description Double bowl inset sink with drainer and overflow