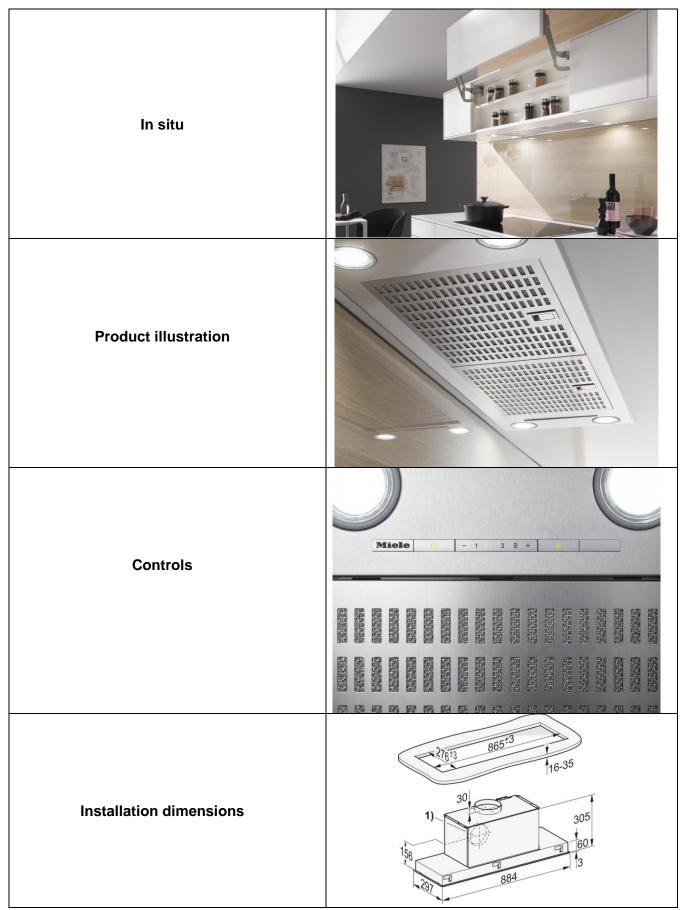

## Advance information for Projects specifications – DA 2390

| Design                                 | Extractor unit                                                                                                        |
|----------------------------------------|-----------------------------------------------------------------------------------------------------------------------|
| Operating modes                        | Vented or Recirculation                                                                                               |
| User convenience                       | Light-touch switches with LED<br>2 x stainless steel grease filters<br>Interior CleanCover                            |
| European efficiency ratings            | Energy efficiency class "A"<br>Grease filter efficiency class "B"                                                     |
| Lighting                               | 4 x 3 W LED                                                                                                           |
| Max. air throughput capacity           | Vented: 600 m <sup>3</sup> /h<br>Recirculation: 500 m <sup>3</sup> /h                                                 |
| Width x Height x Depth of canopy in mm | 884 x 63 x 297                                                                                                        |
| Total rated load                       | 226 W                                                                                                                 |
| Voltage                                | 230 V                                                                                                                 |
| Fuse rating                            | 10 A                                                                                                                  |
| Vent connection                        | Top or Rear                                                                                                           |
| Diameter of vent connection            | 150 mm                                                                                                                |
| Standard accessories                   | Non-return baffle                                                                                                     |
| Optional accessories                   | DUU 151 recirculation conversion kit<br>DKF 19-1 Active charcoal filter<br>DASD 150 silencer<br>DMK 150 wall vent kit |