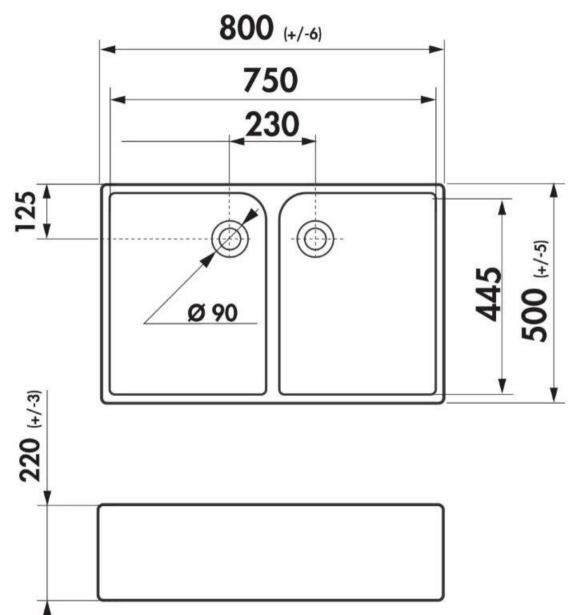

## CHAMBORD CLOTAIRE II

OVERALL SINK SIZE L800MM X W500MM

BOWL DEPTH 220MM | 220MM

CODE No. CLOTAIRE-2W

OPTIONAL TAPHOLE AVAILABLE

"The spirit of **Chambord** has become synonymous with rich culture and strong heritage."