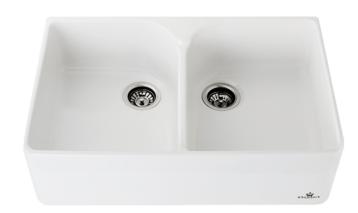

## CHAMBORD CLOTAIRE LARGE DOUBLE BOWL CERAMIC

**\$1,133** inc GST

Code No: CLOTAIRE-2W

**Features** French Style

Manufactured from Fireclay with a porcelain glaze

Insensitive to Temperature

Perfectly Hygienic

## CHAMBORD CLOTAIRE II

OVERALL SINK SIZE L800MM X W500MM

BOWL DEPTH 220MM | 220MM

CODE No. CLOTAIRE-2W

OPTIONAL TAPHOLE AVAILABLE

"The spirit of **Chambord** has become synonymous with rich culture and strong heritage."