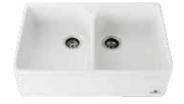

## CHAMBORD CLOTAIRE LARGE DOUBLE BOWL CERAMIC

**\$1,133** inc GST

Code No: CLOTAIRE-2W

**Features** French Style

Manufactured from Fireclay with a porcelain glaze

Insensitive to Temperature

Perfectly Hygienic

## CHAMBORD CLOTAIRE II

OVERALL SINK SIZE L800MM X W500MM

BOWL DEPTH 220MM | 220MM

CODE No. CLOTAIRE-2W

OPTIONAL TAPHOLE AVAILABLE

"The spirit of **Chambord** has become synonymous with rich culture and strong heritage."