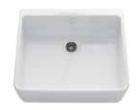

## CHAMBORD CLOTAIRE LARGE DOUBLE BOWL CERAMIC

**\$1,133** inc GST

Code No: CLOTAIRE-2W

**Features** French Style

Manufactured from Fireclay with a porcelain glaze

Insensitive to Temperature

Perfectly Hygienic

## CHAMBORD CLOTAIRE II

OVERALL SINK SIZE L800MM X W500MM

BOWL DEPTH 220MM | 220MM

CODE No. CLOTAIRE-2W

OPTIONAL TAPHOLE AVAILABLE

"The spirit of **Chambord** has become synonymous with rich culture and strong heritage."