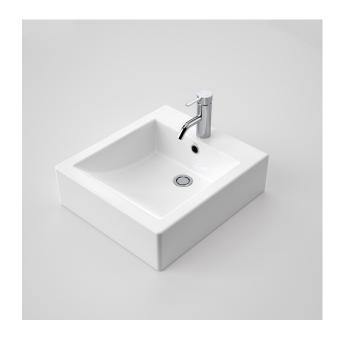

## PRODUCT DESCRIPTION

The Liano above counter basin has been designed to meet the needs of the designer market for prestige projects. An architectural minimalist style was adopted for the square Liano incorporating a generous bowl area and a distinctive tapware platform. The availability of a series of Liano basin design options allows for continuity in basin design throughout a project.

## **PRODUCT FEATURES**

- Capacity: 5.5L to overflow
- Overflow available only
- White plug and chrome flush fitting waste
- 600mm x 455mm
- Available in 0 or 1 tap hole version
- Optional Liano Nexus Shroud available