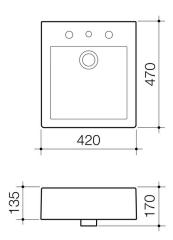

## **PRODUCT FEATURES**

- Capacity: 5.5L to overflow
- Overflow available only
- White plug and chrome flush fitting waste
- 600mm x 455mm
- Available in 0 or 1 tap hole version
- Optional Liano Nexus Shroud available