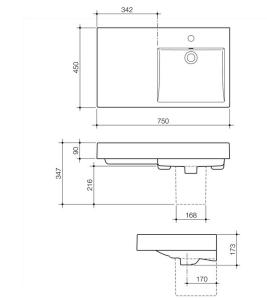

# **PRODUCT FEATURES**

- Capacity: 5.5L to overflow
- Overflow available only
- Integrated left hand shelf
- White plug and chrome flush fitting waste
- Available in 1 tap hole option only
- Optional Liano Nexus Shroud available