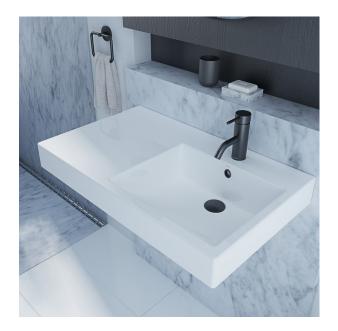

# **PRODUCT DESCRIPTION**

The Liano Nexus basin range has been designed for those that favour sharp lines and square styling. Displaying an architectural minimalist style, the Liano Nexus basin range is available in multiple configurations and compliments a contemporary bathroom.

# **PRODUCT FEATURES**

- Capacity: 5.5L to overflow
- Overflow available only
- Integrated left hand shelf
- White plug and chrome flush fitting waste
- Available in 1 tap hole option only
- Optional Liano Nexus Shroud available