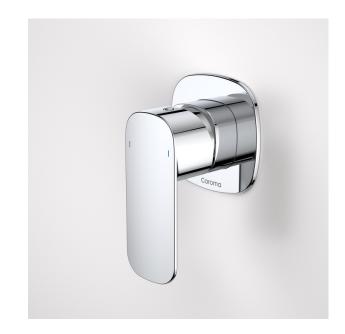

# **Contura Bath/Shower Mixer**

Model Number : 99585C

#### **PRODUCT DESCRIPTION**

Elegantly designed, Contura tapware is meticulously detailed and strikingly sculptural. Inspired by European trends and designed to suit an Australian sense of style, Contura Collection delivers a pure, honest aesthetic to match a range of bathroom styles. Ideal for those seeking a signature look with design ingenuity and lifespan, Contura sets a new benchmark for simple luxury in the bathroom.

### PRODUCT FEATURES

- Polished chrome finish
- Match with Contura toilets, basins and bath