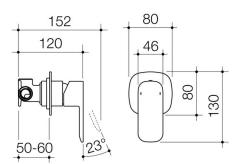

# **Contura Bath/Shower Mixer**



Model Number : 99585C

#### **PRODUCT DESCRIPTION**

Elegantly designed, Contura tapware is meticulously detailed and strikingly sculptural. Inspired by European trends and designed to suit an Australian sense of style, Contura Collection delivers a pure, honest aesthetic to match a range of bathroom styles. Ideal for those seeking a signature look with design ingenuity and lifespan, Contura sets a new benchmark for simple luxury in the bathroom.

### PRODUCT FEATURES

- Polished chrome finish
- Match with Contura toilets, basins and bath

#### RECOMMENDED RETAIL PRICE

## \$399.00