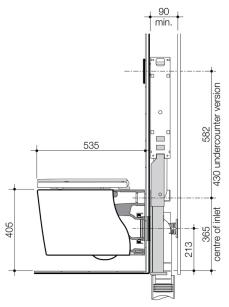

#### PRODUCT FEATURES

• Caroma Cleanflush®; is a superior flushing system that';s easy to clean and provides full visibility of any grime build up, providing a cleaner clean

- Liano Cleanflush wall hung pan
- Invisi Series II®; cistern
- Rough in and fit out kits included
- Quick release soft close thin lid seat option
- Buttons sold seperately, please refer to Caroma range of Invisi Series II®; buttons and panels
- Match with Liano or Liano Nexus basin, tapware and accessory ranges
- WELS Star Rating:4