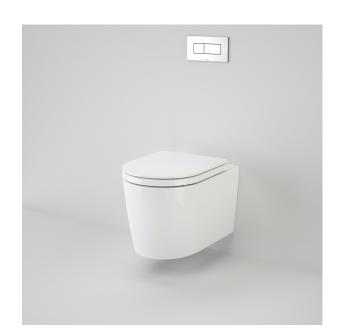

### **PRODUCT DESCRIPTION**

The new Caroma Cleanflush® Liano toilet suites offer the ideal combination of contemporary style and seamless functionality, making them the perfect addition to any bathroom.

#### PRODUCT FEATURES

• Caroma Cleanflush®; is a superior flushing system that';s easy to clean and provides full visibility of any grime build up, providing a cleaner clean

- Liano Cleanflush wall hung pan
- Invisi Series II®; cistern
- Rough in and fit out kits included
- Quick release soft close thin lid seat option
- Buttons sold seperately, please refer to Caroma range of Invisi Series II®; buttons and panels
- Match with Liano or Liano Nexus basin, tapware and accessory ranges
- WELS Star Rating:4