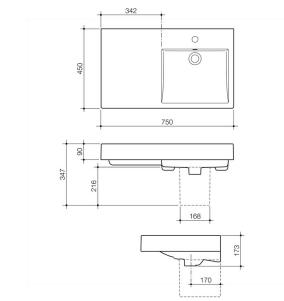

### **PRODUCT FEATURES**

- Capacity: 4.8L to overflow
- Overflow available only
- Brackets included
- White plug and chrome flush fitting waste included
- Available in 0 or 1 tap hole version
- AS1428.1 compliant for Washbasin only\*\*