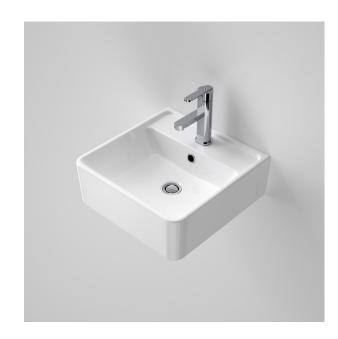

# **Urbane 500 Wall Basin 0TH**

Model Number : 867005W

#### **PRODUCT DESCRIPTION**

The Carboni range offers a square contemporary, distinctive style with clean lines creating a minimalist look.

### **PRODUCT FEATURES**

- Supplied with overflow
- Capacity: 6.2L to overflow
- Includes flush-fitting white plug and waste
- Optional Urbane Shroud (651300W) available

Optional Eco bottle trap available in matte black, white or chrome