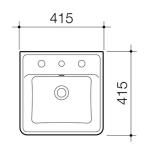

# **Urbane 500 Wall Basin 0TH**

Model Number : 867005W

### **PRODUCT FEATURES**

- Supplied with overflow
- Capacity: 6.2L to overflow
- Includes flush-fitting white plug and waste
- Optional Urbane Shroud (651300W) available

Optional Eco bottle trap available in matte black, white or chrome