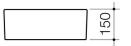

# **Urbane 500 Wall Basin 0TH**

Model Number : 867005W

### **PRODUCT FEATURES**

- Supplied with overflow
- Capacity: 6.2L to overflow
- Includes flush-fitting white plug and waste
- Optional Urbane Shroud (651300W) available

Optional Eco bottle trap available in matte black, white or chrome